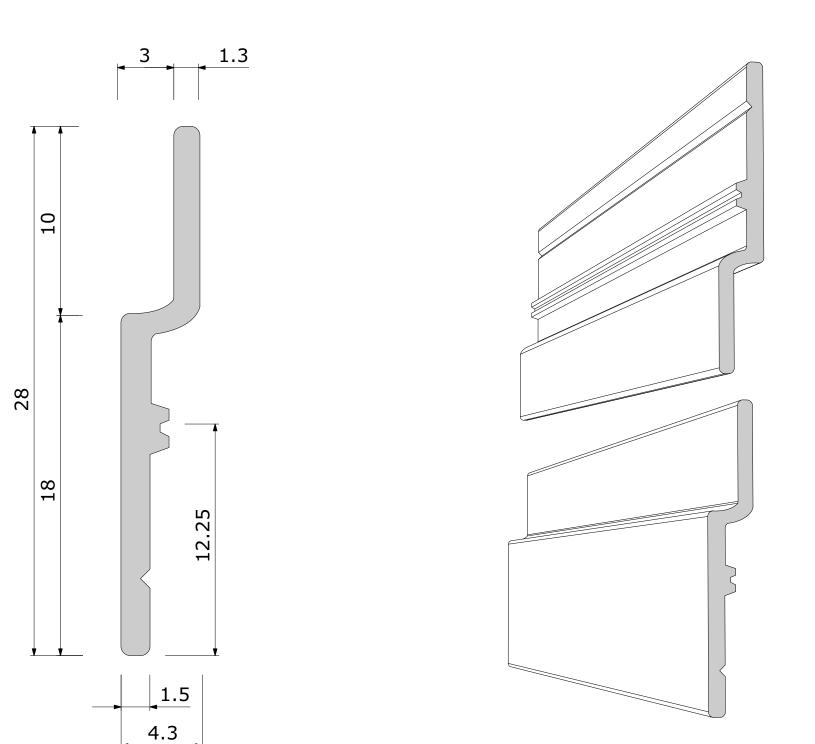

| 00000                                               | Split Rail Profile                                                                                                                            |           |       |
|-----------------------------------------------------|-----------------------------------------------------------------------------------------------------------------------------------------------|-----------|-------|
| asona                                               | Product: Asona Accessories - Split Rail SRAILMT                                                                                               | APPROVED  | NOTES |
| www.asona.co.nz                                     | Customer:                                                                                                                                     | Date: / / |       |
| info@asona.co.nz<br>6 Mahunga Drive, Mangere Bridge | Project Name:                                                                                                                                 | Name:     |       |
| Auckland 2022, New Zealand<br>Tel: +64 9 525 6575   | Job Number:                                                                                                                                   | Sign:     |       |
|                                                     | © Copyright ASONA Ltd 2024, Asona™ products are trade marks of Asona Ltd. We reserve the right to change specifications without notification. |           |       |

| View: Various   |          |
|-----------------|----------|
| Drawing Number: | AC-016   |
| Version:        | V2       |
| Drawing Date:   | Sep 2024 |
| Scale:          | N/A      |
|                 |          |