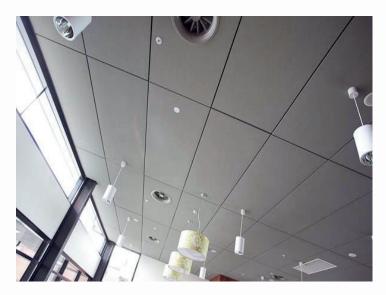

#### **Technical Data Sheet**

Sonatex<sup>™</sup> is a proprietary composite glass mat acoustic laminate designed as a decorative finish to sound absorbing ceiling tiles and panels. Sonatex<sup>™</sup> provides a flat durable finish and is available in 3 whites, RAL colours, and prints. Sonatex<sup>™</sup> is manufactured in NZ, light weight, noncombustible, low in embodied energy, low VOC, easily customised and economical.

#### Composition

Sonatex  $^{\text{\tiny{TM}}}$  is made in New Zealand from glass mat composite sheets bonded together then laminated onto a variety of acoustic facing materials.