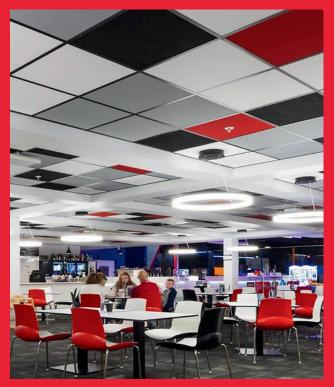

Sonatex™ is ideal as a decorative finish to acoustic ceiling panels in corporate office areas, lobbies, retail, halls, education facilities, entertainment and institutional buildings.

These finishes are designed for Asona's Triton and Polyfon high sound absorbing ceiling panels.

#### Features & Benefits

- Noncombustible glass fibre composition, Fire Rating Group 1S
- Global GreenTag Certified when used with the Triton Range.
- Patent No.NZ2009208100 Patent No. AU570507
- Standard range of colours, custom RAL colours available to order.
- Acoustically transparent, can be tuned to provide high sound absorption up to NRC 1.00 and STC to 29dB.
- Prefinished, lightweight & dimensionally stable.
- Semi-translucent, diffuses light when used in an AO-Gami feature.
- Made in New Zealand