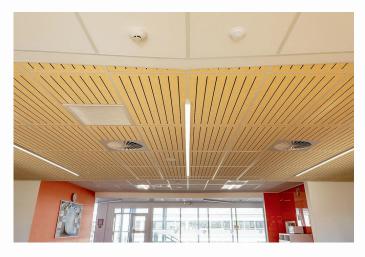

Sonatex™ is ideal as a decorative finish to acoustic ceiling panels in corporate office areas, lobbies, retail, halls, education facilities, entertainment and institutional buildings.

These finishes are designed for Asona's Triton and Polyfon high sound absorbing ceiling panels.

#### Composition

Sonatex  $^{\text{\tiny{TM}}}$  is made in New Zealand from glass mat composite sheets bonded together then laminated onto a variety of acoustic facing materials.