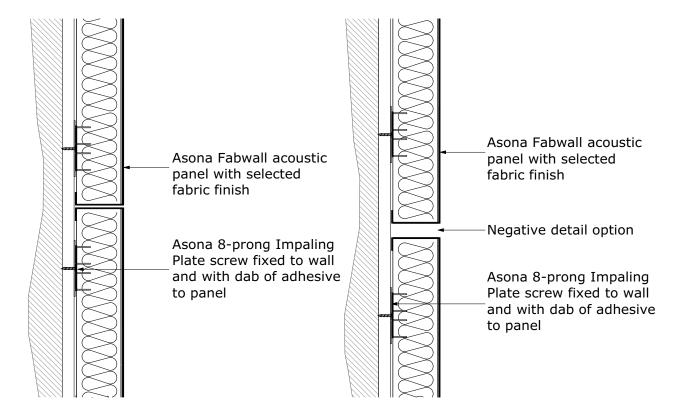

## **Concealed Fixing**

## asona

www.asona.co.nz

info@asona.co.nz

6 Mahunga Drive, Mangere Bridge Auckland 2022, New Zealand Tel: +64 9 525 6575

| Fabwall Joint Detail Options               |  |  |
|--------------------------------------------|--|--|
| Product: Asona Fabwall Acoustic Wall Panel |  |  |
| Customer:                                  |  |  |
| Project Name:                              |  |  |