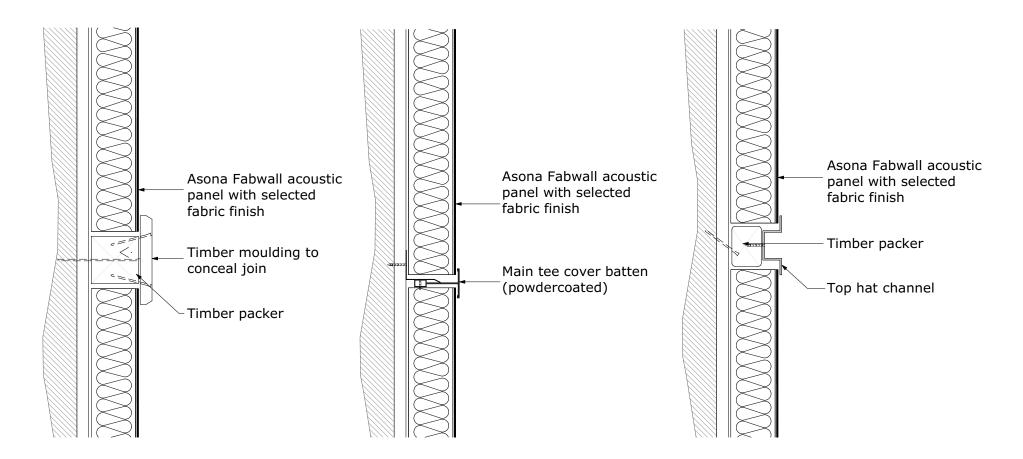

## **Exposed Cover Batten**

## **Concealed Fixing**

## asona

www.asona.co.nz

info@asona.co.nz

6 Mahunga Drive, Mangere Bridge Auckland 2022, New Zealand Tel: +64 9 525 6575

| Fabwall Joint Detail Options               |  |  |
|--------------------------------------------|--|--|
| Product: Asona Fabwall Acoustic Wall Panel |  |  |
| Customer:                                  |  |  |
| Project Name:                              |  |  |