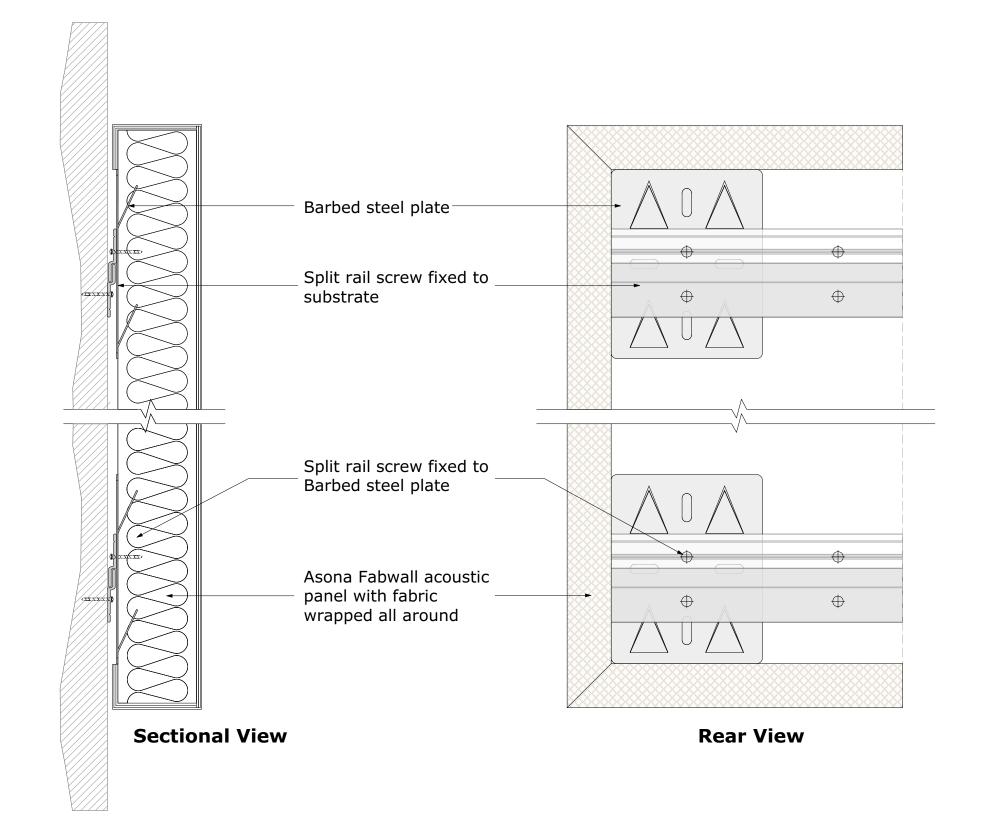

## **Description:**

Asona Fabwall acoustic panel. Panels wrapped with selected fabric to suit interior design. Fabwall panels available in various thicknesses. 25mm - NRC 0.75 50mm - NRC 1.00 75mm - NRC 1.00

| View: Section/Rear View |          |  |
|-------------------------|----------|--|
| Drawing Number:         | FW-006   |  |
| Version:                | V3       |  |
| Drawing Date:           | Sep 2024 |  |
| Scale:                  | N/A      |  |
|                         |          |  |