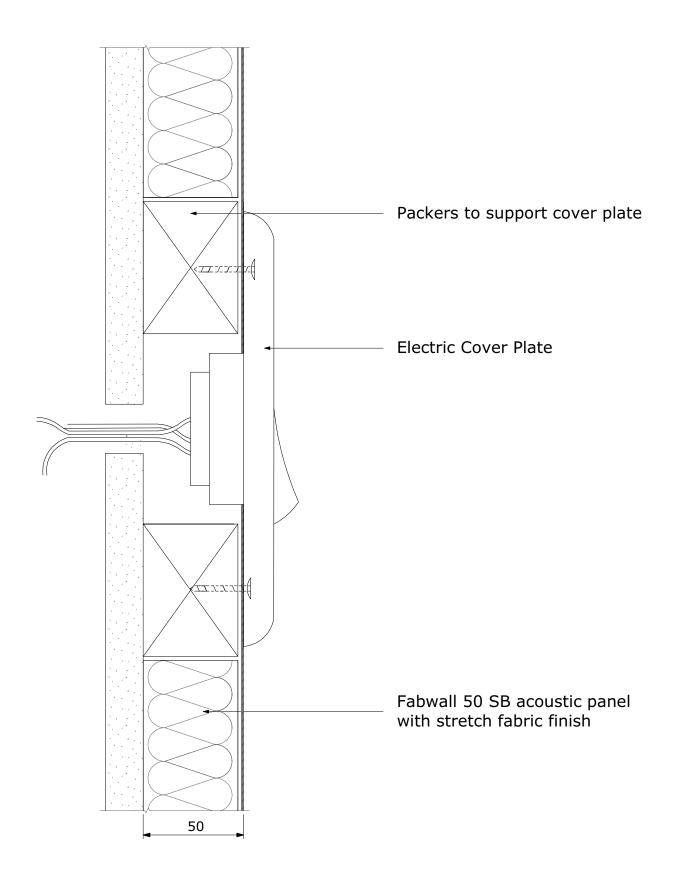

## NOTES \*SB = Site Built

View: Section

Drawing Number: FW-SB-005

Version: V2

Drawing Date: Sep 2024

Scale: N/A