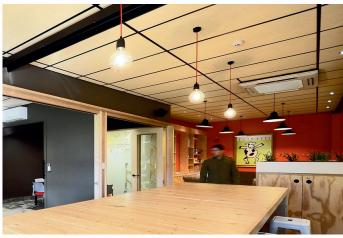

#### Application

Sonatex<sup>™</sup> is ideal as a decorative finish to acoustic ceiling panels in corporate office areas, lobbies, retail, halls, education facilities, entertainment and institutional buildings.

These finishes are designed for Asona's Triton and Polyfon high sound absorbing ceiling panels.