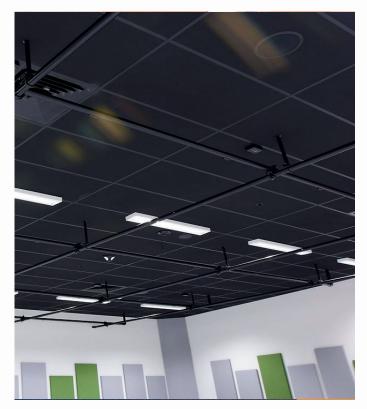

#### Application

Sonatex<sup>™</sup> is ideal as a decorative finish to acoustic ceiling panels in corporate office areas, lobbies, retail, halls, education facilities, entertainment and institutional buildings.

These finishes are designed for Asona's Triton and Polyfon high sound absorbing ceiling panels.