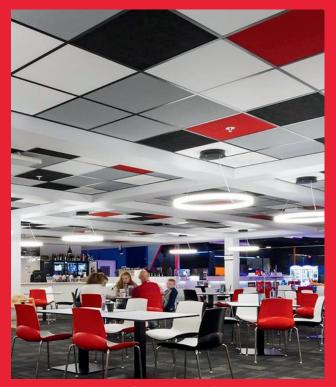

#### Application

Sonatex<sup>™</sup> is ideal as a decorative finish to acoustic ceiling panels in corporate office areas, lobbies, retail, halls, education facilities, entertainment and institutional buildings.

These finishes are designed for Asona's Triton and Polyfon high sound absorbing ceiling panels.