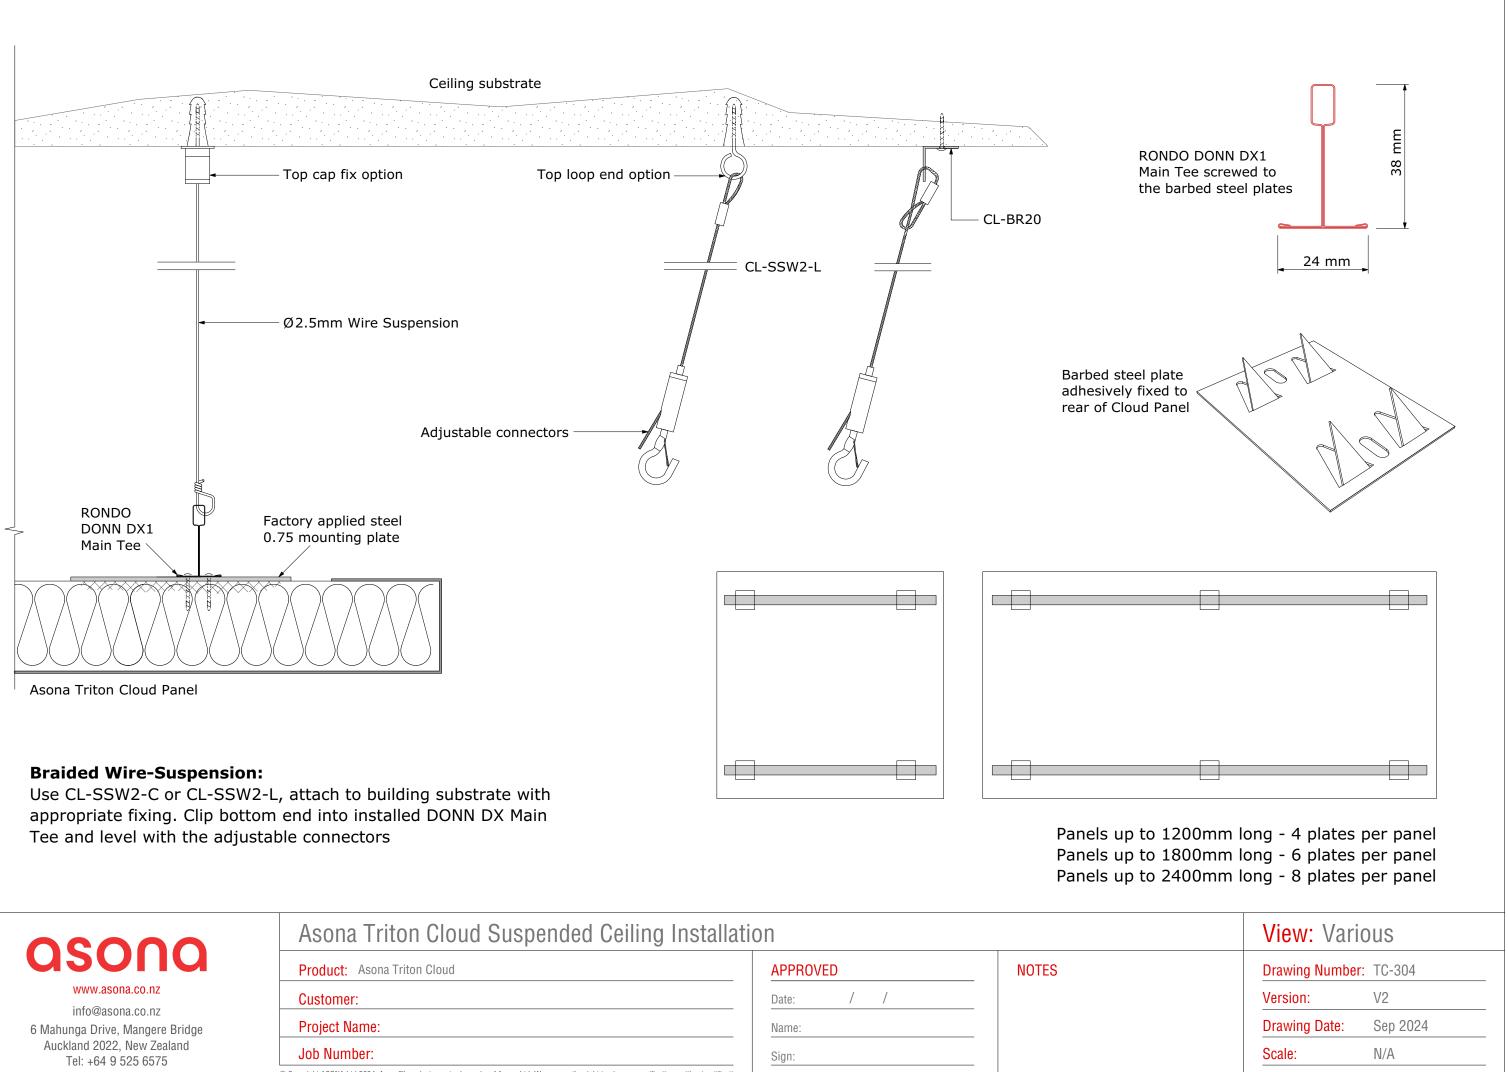

| asona                                                                                                                       | Asona Triton Cloud Suspended Ceiling Installation                                                                                             |           |       |
|-----------------------------------------------------------------------------------------------------------------------------|-----------------------------------------------------------------------------------------------------------------------------------------------|-----------|-------|
|                                                                                                                             | Product: Asona Triton Cloud                                                                                                                   | APPROVED  | NOTES |
| www.asona.co.nz<br>info@asona.co.nz<br>6 Mahunga Drive, Mangere Bridge<br>Auckland 2022, New Zealand<br>Tel: +64 9 525 6575 | Customer:                                                                                                                                     | Date: / / |       |
|                                                                                                                             | Project Name:                                                                                                                                 | Name:     |       |
|                                                                                                                             | Job Number:                                                                                                                                   | Sign:     |       |
|                                                                                                                             | © Copyright ASONA Ltd 2024, Asona™ products are trade marks of Asona Ltd. We reserve the right to change specifications without notification. |           |       |