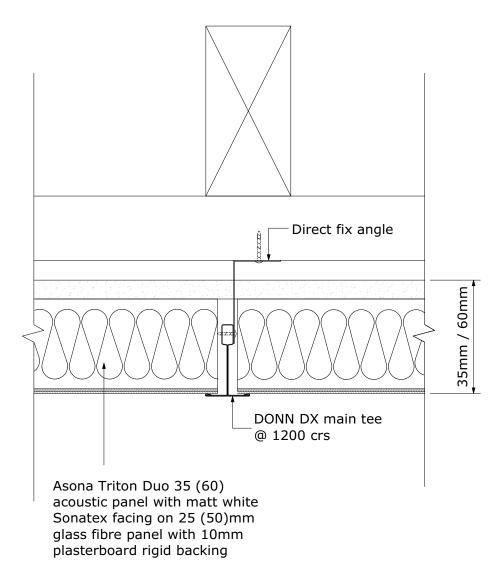

## Triton Duo Direct Fix Option

Product: Asona Triton Duo 35 (60) Acoustic Panel

## **Description:**

Asona Triton Duo acoustic panel with sonatex facing. Designed to provide high sound absorption and attenuation for control of reverberation and transmitted noise. Triton panels available in various thicknesses. 35mm: NRC 0.75 CAC 44 STC 20dB

60mm: NRC 0.95 CAC 44 STC 20dB

| View: Se      | View: Section          |  |  |
|---------------|------------------------|--|--|
| Drawing Numb  | Drawing Number: TD-001 |  |  |
| Version:      | V3                     |  |  |
| Drawing Date: | Sep 2024               |  |  |
| Scale:        | N/A                    |  |  |
|               |                        |  |  |