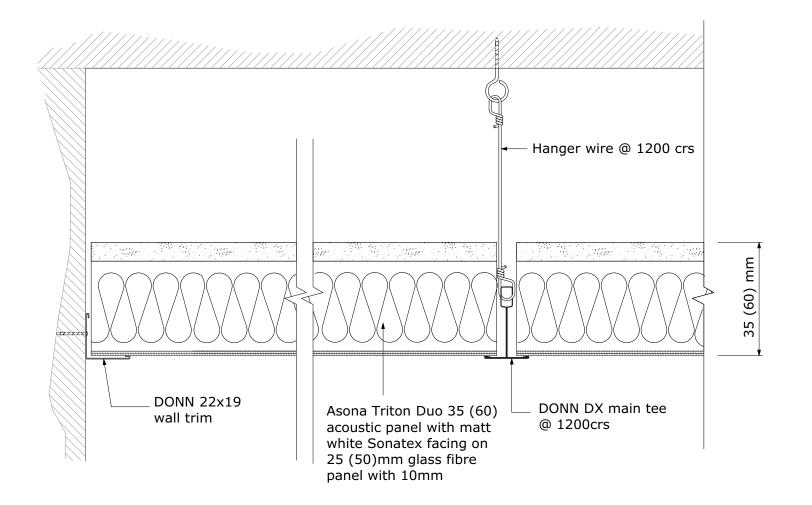

## **Description:**

Asona Triton Duo acoustic panel with sonatex facing. Designed to provide high sound absorption and attenuation for control of reverberation and transmitted noise. Triton panels available in various thicknesses.

35mm: NRC 0.75 CAC 44 STC 20dB 60mm: NRC 0.95 CAC 44 STC 20dB

| View: Se      | View: Section |  |  |
|---------------|---------------|--|--|
| Drawing Num   | ber: TD-003   |  |  |
| Version:      | V3            |  |  |
| Drawing Date: | Sep 2024      |  |  |
| Scale:        | N/A           |  |  |
|               |               |  |  |