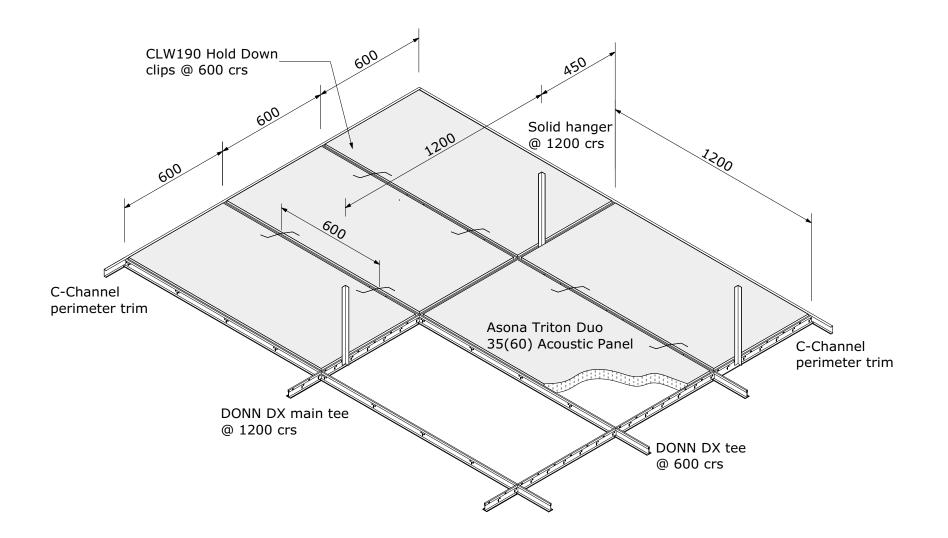

35mm: NRC 0.75 CAC 44 STC 20dB 60mm: NRC 0.95 CAC 44 STC 20dB

asona

www.asona.co.nz

info@asona.co.nz

6 Mahunga Drive, Mangere Bridge Auckland 2022, New Zealand Tel: +64 9 525 6575

| Triton Duo 1200mm x 600mm with CLW-190 (                                                                                                    |
|---------------------------------------------------------------------------------------------------------------------------------------------|
| Product: Asona Triton Duo 35 (60) Acoustic Panel                                                                                            |
| Customer:                                                                                                                                   |
| Project Name: ISO 1200 x 600mm with CLW190 Clip                                                                                             |
| Job Number:                                                                                                                                 |
| © Copyright ASONA Ltd 2024 Asona™ products are trade marks of Asona Ltd. We reserve the right to change specifications without notification |