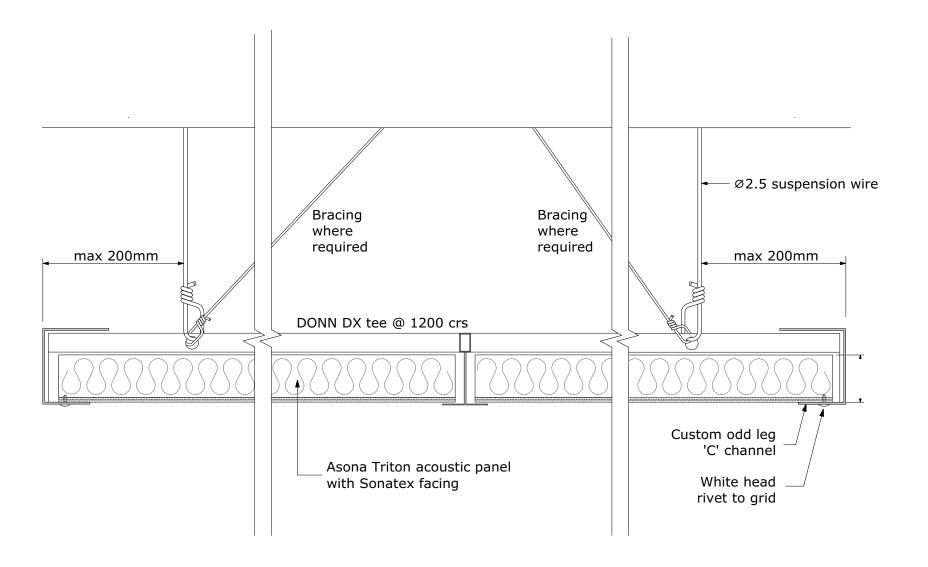

## Description:

Asona Triton acoustic panel with sonatex facing. Triton panels available in various thicknesses. 25mm - NRC 0.95 30HD - NRC 0.95 50mm - NRC 1.00 75mm - NRC 1.00 100mm - NRC 1.00

asona

www.asona.co.nz

info@asona.co.nz

6 Mahunga Drive, Mangere Bridge Auckland 2022, New Zealand Tel: +64 9 525 6575

| Asona Triton Floating Island with Exposed Grid                                                                                                |  |  |  |  |
|-----------------------------------------------------------------------------------------------------------------------------------------------|--|--|--|--|
| <b>Product:</b> Asona Triton 25, 25W, 30HD, 50, 50HD, 75, 100                                                                                 |  |  |  |  |
| Customer:                                                                                                                                     |  |  |  |  |
| Project Name: Floating Island with Exposed Grid                                                                                               |  |  |  |  |
| Job Number:                                                                                                                                   |  |  |  |  |
| © Copyright ASONA Ltd 2024, Asona™ products are trade marks of Asona Ltd. We reserve the right to change specifications without notification. |  |  |  |  |