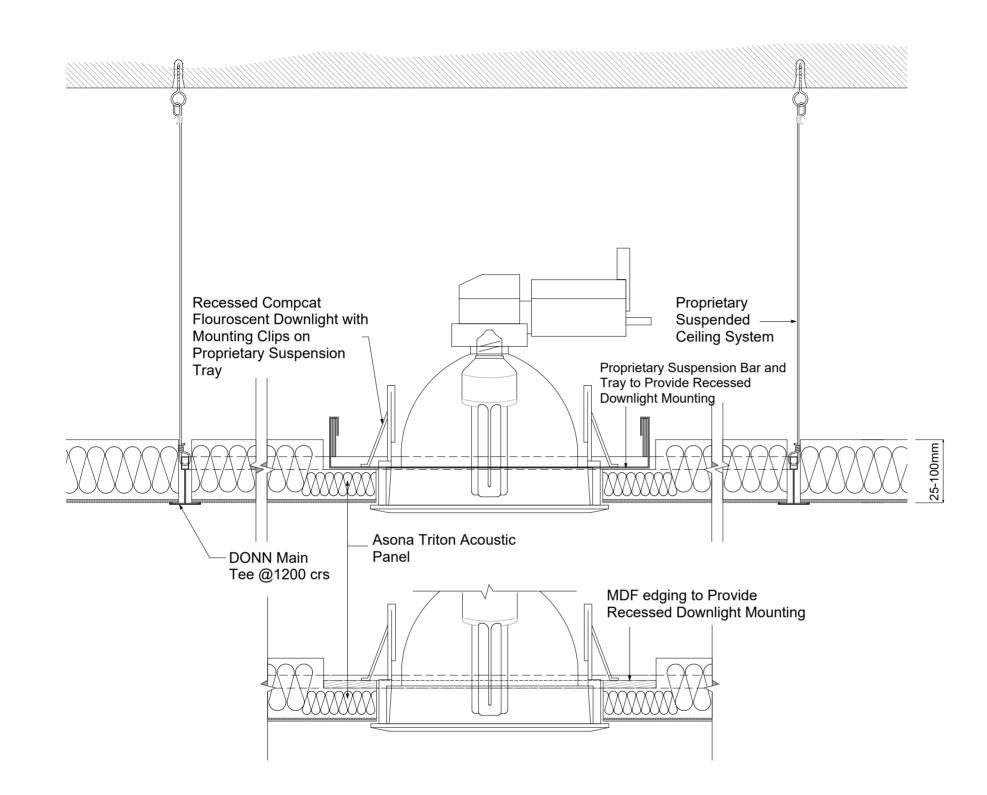

| asona                                                                                 | Recessed Downlight Detail |                                                                       |          |       |
|---------------------------------------------------------------------------------------|---------------------------|-----------------------------------------------------------------------|----------|-------|
| www.asona.co.nz                                                                       | Product:                  | Asona Triton Acoustic Panel                                           | APPROVED | NOTES |
| info@asona.co.nz                                                                      | Customer:                 |                                                                       | Date:    | _     |
| Unit 12/14, 7 Cain Rd , Penrose,<br>Auckland 1061, New Zealand<br>Tel: +64 9 525 6575 | Project Name:             |                                                                       | Name:    | -     |
|                                                                                       | Job Number:               | to We reserve the right to change specifications without patification | Sign:    | -     |

## **Description**:

Asona Triton acoustic panel with sonatex facing. Triton panels available in various thicknesses. 25mm - NRC 0.75 40mm - NRC 0.90 50mm - NRC 1.00 100mm - NRC 1.00

| View:           | Section    |
|-----------------|------------|
| Drawing Number: | TR-007 V4  |
| Drawing Date:   | 09/02/2023 |
| Drawn:          |            |
| Scale:          | DTS        |