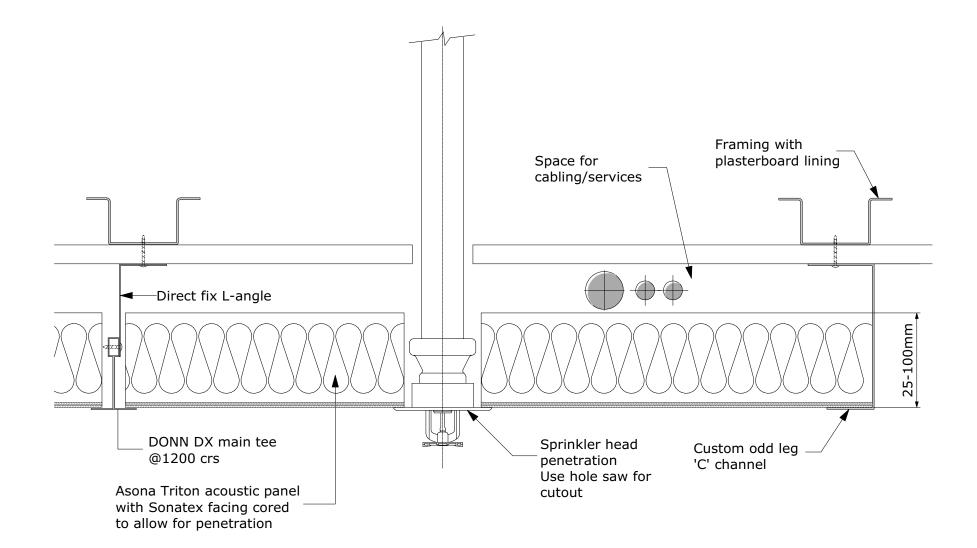

| 00000                                             | Asona Triton Penetration Details & Services Cavity                                                                                            |           |       |
|---------------------------------------------------|-----------------------------------------------------------------------------------------------------------------------------------------------|-----------|-------|
| asona                                             | Product: Asona Triton 25, 25W, 30HD, 50, 50HD, 75, 100                                                                                        | APPROVED  | NOTES |
| www.asona.co.nz<br>info@asona.co.nz               | Customer:                                                                                                                                     | Date: / / |       |
| 6 Mahunga Drive, Mangere Bridge                   | Project Name: Asona Triton Penetration Details & Services Cavity                                                                              | Name:     |       |
| Auckland 2022, New Zealand<br>Tel: +64 9 525 6575 | Job Number:                                                                                                                                   | Sign:     |       |
|                                                   | © Copyright ASONA Ltd 2024, Asona™ products are trade marks of Asona Ltd. We reserve the right to change specifications without notification. |           |       |

## **Description:**

Asona Triton acoustic panel with sonatex facing. Triton panels available in various thicknesses. 25mm - NRC 0.95 30HD - NRC 0.95 50mm - NRC 1.00 75mm - NRC 1.00 100mm - NRC 1.00

| View: Section  |          |
|----------------|----------|
| Drawing Number | : TR-012 |
| Version:       | V3       |
| Drawing Date:  | Sep 2024 |
| Scale:         | N/A      |
|                |          |