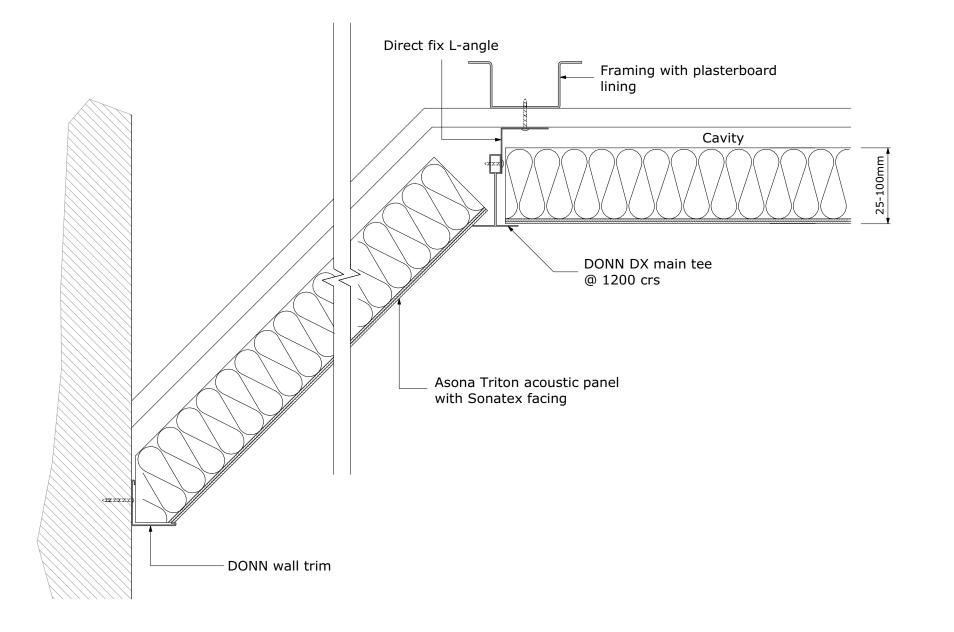

## Description:

Asona Triton acoustic panel with sonatex facing.
Triton panels available in various thicknesses.
25mm - NRC 0.95
30HD - NRC 0.95
50mm - NRC 1.00
75mm - NRC 1.00
100mm - NRC 1.00

asona

www.asona.co.nz

| View: Section                |
|------------------------------|
| NOTES Drawing Number: TR-013 |
| Version: V3                  |
| Drawing Date: Sep 2024       |
| Scale: N/A                   |
|                              |