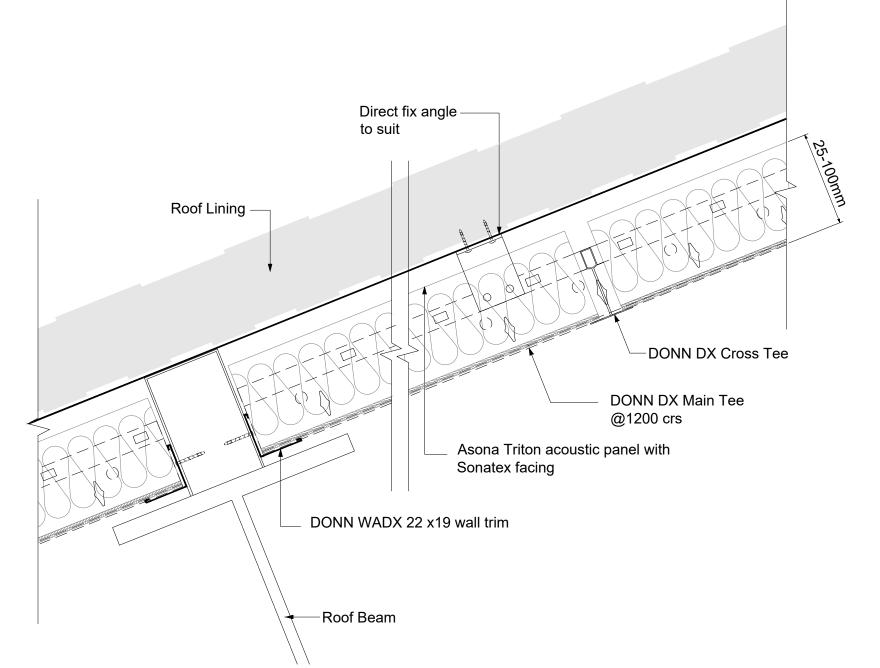

## **Description:**

Asona Triton acoustic panel with Sonatex facing. Triton panels available in various thicknesses. 25mm - NRC 0.75

40mm - NRC 0.90 50mm - NRC 1.00

75mm - NRC 1.00 100mm - NRC 1.00

Refer individual product Technical Datasheets

## www.asona.co.nz

info@asona.co.nz 6 Mahunga Drive, Mangere Bridge Auckland 2022, New Zealand Tel: +64 9 525 6575

| Insulated Roof Lining – Direct Fixed                                                                                                                       |               |       | View: Section             |
|------------------------------------------------------------------------------------------------------------------------------------------------------------|---------------|-------|---------------------------|
| Product: Asona Triton Acoutic Panel                                                                                                                        | APPROVED      | NOTES | Drawing Number: TR-016 V3 |
| Customer:                                                                                                                                                  | Date: / /     |       | Drawing Date: Sep 2024    |
| Project Name:                                                                                                                                              | <u>N</u> ame: |       | Drawn by: YP              |
| Job Number:  © Copyright ASONA Ltd 2025, Asona≝ products are trade marks of Asona Ltd. We reserve the right to change specifications without notification. | Sign:         |       | Scale: N/A                |