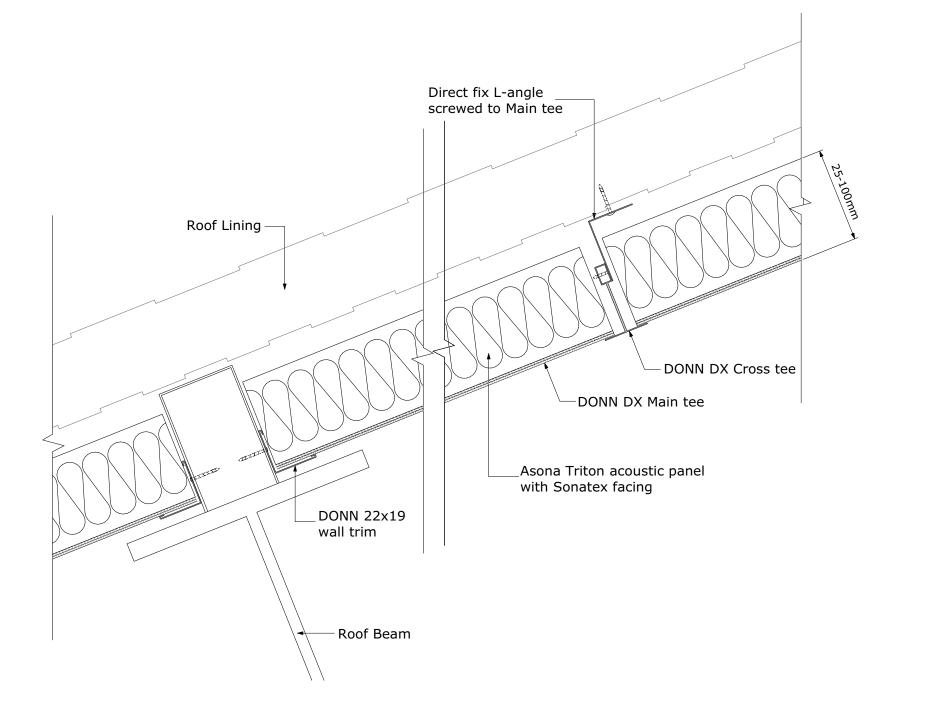

## **Description:**

Asona Triton acoustic panel with sonatex facing.
Triton panels available in various thicknesses.
25mm - NRC 0.95
30HD - NRC 0.95
50mm - NRC 1.00
75mm - NRC 1.00

Panel sizes vary: 1200mm x 1200mm 1200mm x 2400mm

1200mm x 3000mm

100mm - NRC 1.00

asona

www.asona.co.nz

info@asona.co.nz

6 Mahunga Drive, Mangere Bridge Auckland 2022, New Zealand Tel: +64 9 525 6575

| Asona Triton Insulated Roof Lining                                                                                                            |  |  |  |
|-----------------------------------------------------------------------------------------------------------------------------------------------|--|--|--|
| <b>Product:</b> Asona Triton 25, 25W, 30HD, 50, 50HD, 75, 100                                                                                 |  |  |  |
| Customer:                                                                                                                                     |  |  |  |
| Project Name: Asona Triton Insulated Roof Lining                                                                                              |  |  |  |
| Job Number:                                                                                                                                   |  |  |  |
| © Copyright ASONA Ltd 2024, Asona™ products are trade marks of Asona Ltd. We reserve the right to change specifications without notification. |  |  |  |