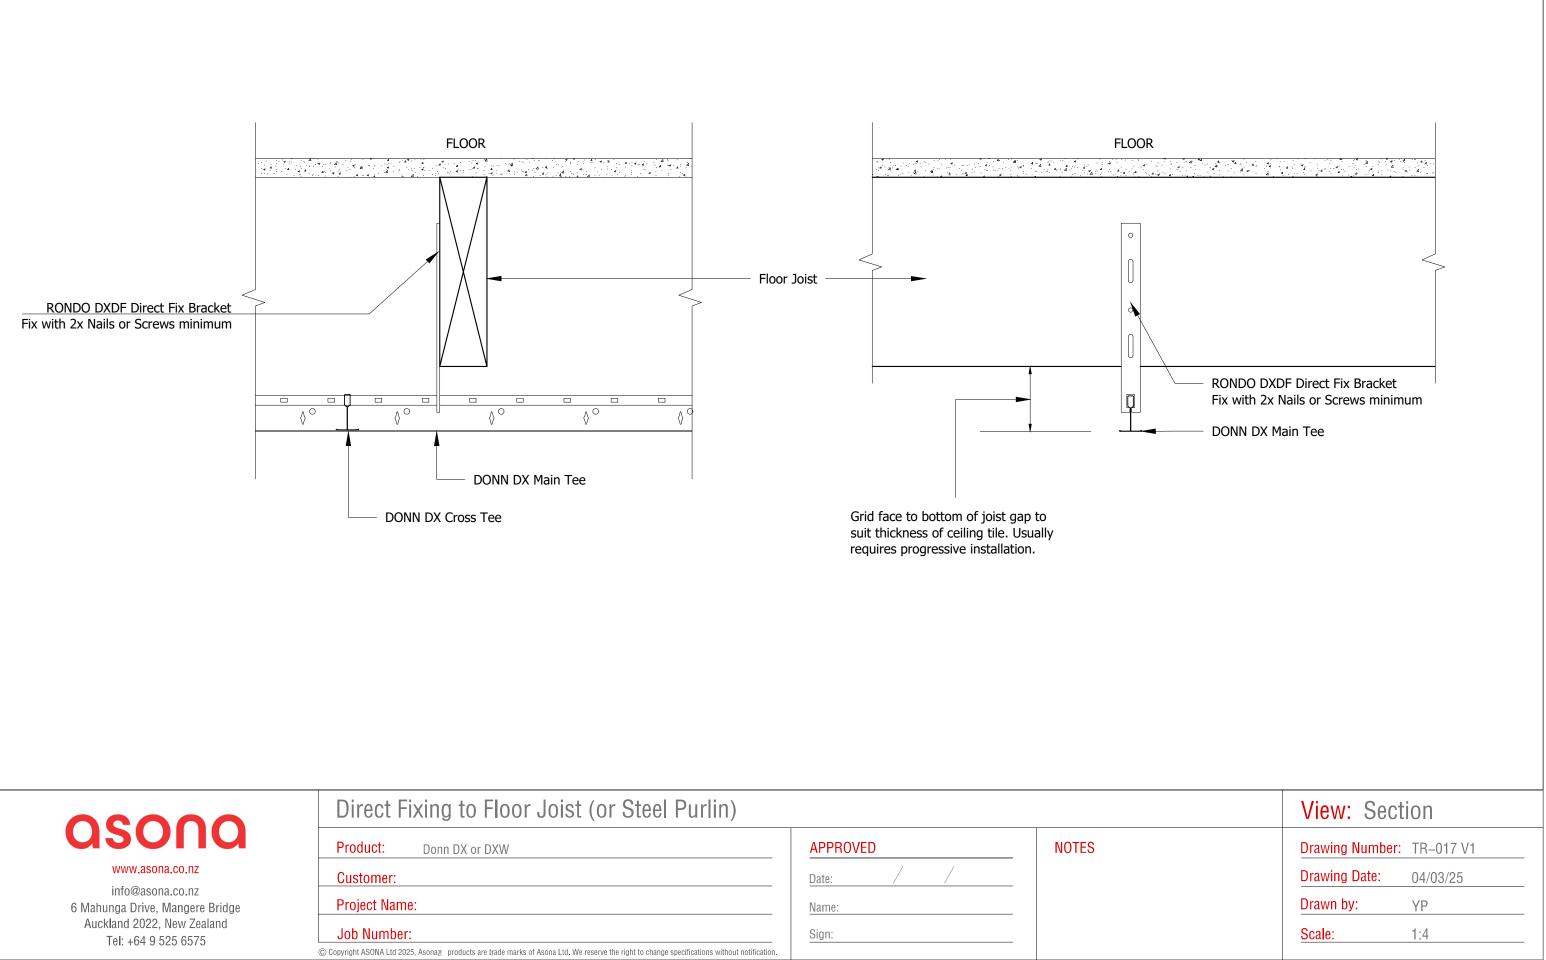

| 000                                           | Direct Fixing to Floor Joist (or Steel Purlin)                                                                                                                      |           |       |
|-----------------------------------------------|---------------------------------------------------------------------------------------------------------------------------------------------------------------------|-----------|-------|
| sona                                          | Product: Donn DX or DXW                                                                                                                                             | APPROVED  | NOTES |
| www.asona.co.nz                               | Customer:                                                                                                                                                           | Date: / / |       |
| info@asona.co.nz<br>nga Drive, Mangere Bridge | Project Name:                                                                                                                                                       | Name:     |       |
| land 2022, New Zealand<br>Tel: +64 9 525 6575 | <b>Job Number:</b><br>© Copyright ASONA Ltd 2025, Asona≝ products are trade marks of Asona Ltd. We reserve the right to change specifications without notification. | Sign:     |       |