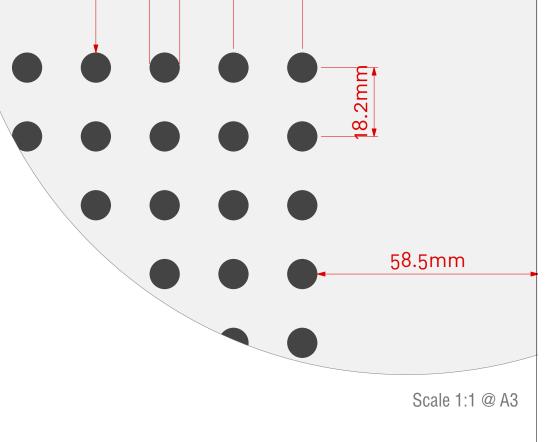

| Item:         | UL13.1224.8/18.W1L1        |
|---------------|----------------------------|
| Perforations: | 8mm holes @ 18.2mm centres |
| Sheet Size:   | 2400mm (L) x 1200mm (W)    |
| Border:       | 58.5mm (L) & 59.1mm (W)    |
| Open Area*:   | 13.19%                     |

<sup>\*</sup>Includes non perforated border.

58.5mm

Scale 1:1 @ A3

| Item:         | UL13.1224.8/18.W1L2       |
|---------------|---------------------------|
| Perforations: | 8mm hole @ 18.2mm centres |
| Sheet Size:   | 2400mm (L) x 1200mm (W)   |
| Border:       | 58.5mm (L) & 29.1mm (W)   |
| Open Area*:   | 12.57%                    |