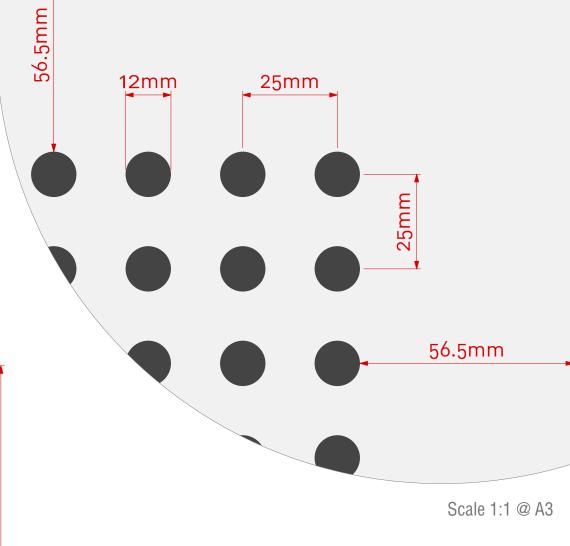

58.5mm

Scale 1:1 @ A3

W3L1

Drawn:

Scale:

18.2mm

| Item:         | UL13.1224.12/25.W1L1     |
|---------------|--------------------------|
| Perforations: | 12mm hole @ 25mm centres |
| Sheet Size:   | 2400mm (L) x 1200mm (W)  |
| Border:       | 56.5mm (L) & 56.5mm (W)  |
| Open Area*:   | 15.90%                   |

<sup>\*</sup>Includes non perforated border.

#### 2400mm

Note: Panel size, border and non perforated areas can be varied to suit project, consult Asona

Scale 1:10 @ A3

56.5mm

12mm

25mm

56.5mm

Cluster Group