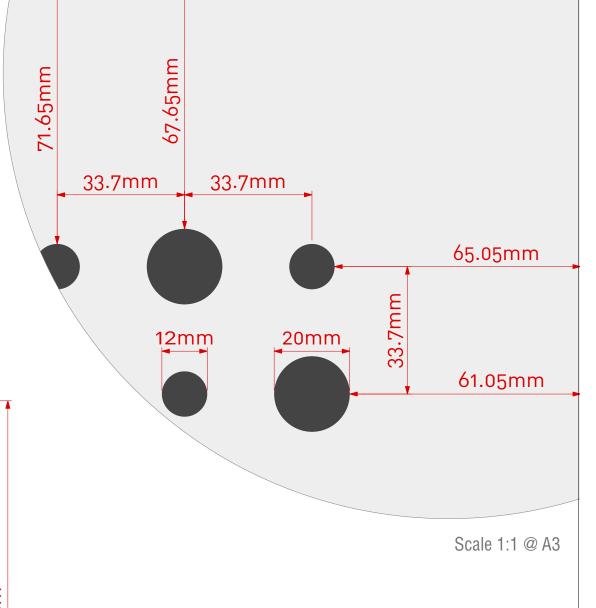

Scale: 1:10 & 1:1

| Item:         | UL13.1224.12-20/66.W1L1        |
|---------------|--------------------------------|
| Perforations: | 12/20mm holes @ 33.7mm centres |
| Sheet Size:   | 2400mm (L) x 1200mm (W)        |
| Border:       | 61.05mm (L) & 67.65mm (W)      |
| Open Area*:   | 16.14%                         |

<sup>\*</sup>Includes non perforated border.