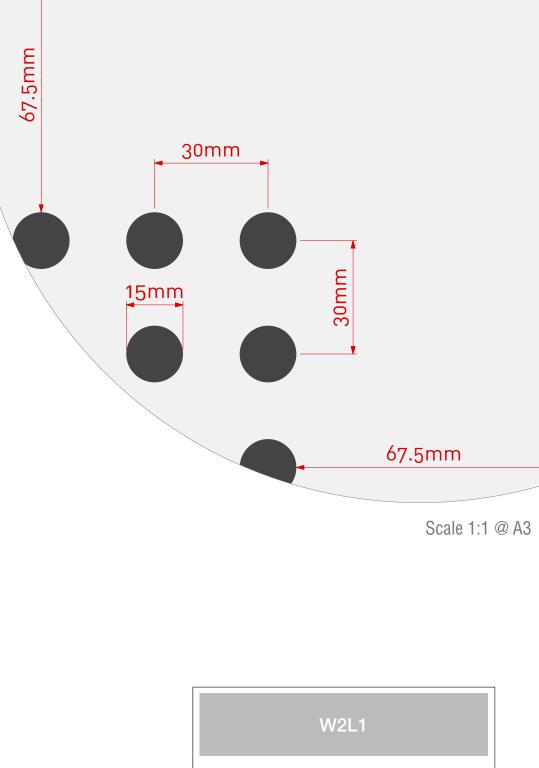

67.5mm

30mm

mber: UL13.1224.15/30.W1L2 te: 10/10/24

67.5mm

Scale 1:1 @ A3

Scale: 1:10 & 1:1

| Item:         | UL13.1224.15/30.W2L1     |
|---------------|--------------------------|
| Perforations: | 15mm hole @ 30mm centres |
| Sheet Size:   | 2400mm (L) x 1200mm (W)  |
| Border:       | 67.5mm (L) & 67.5mm (W)  |
| Open Area*:   | 14.92%                   |

<sup>\*</sup>Includes non perforated border.