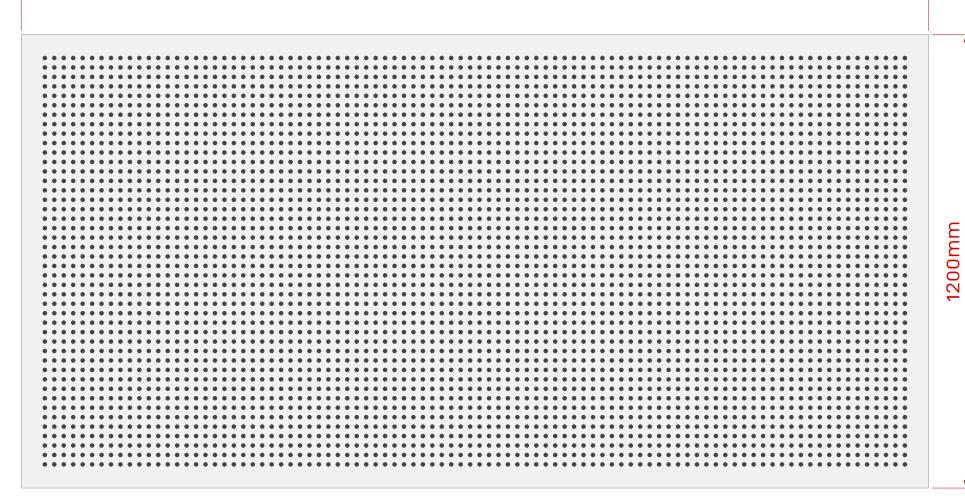

| Item:         | UL13.1224.12/25.W1L2     |  |
|---------------|--------------------------|--|
| Perforations: | 12mm hole @ 25mm centres |  |
| Sheet Size:   | 2400mm (L) x 1200mm (W)  |  |
| Border:       | 56.5mm (L) & 56.5mm (W)  |  |
| Open Area*:   | 15.21%                   |  |

<sup>\*</sup>Includes non perforated border.

Note: Panel size, border and non perforated areas can be varied to suit project, consult Asona

Scale 1:10 @ A3