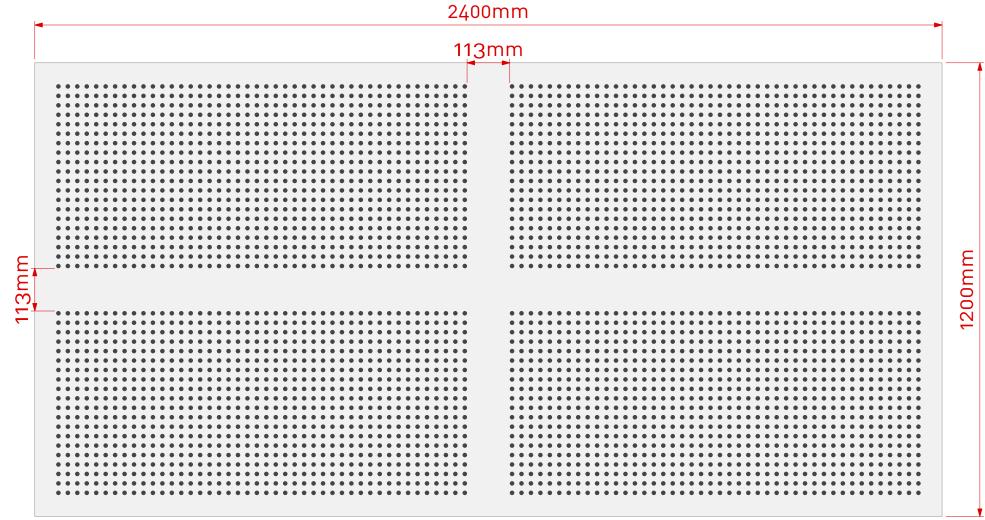

58.5mm

Scale 1:1 @ A3

W3L1

Drawn:

Scale:

18.2mm

| Item:         | UL13.1224.12/25.W1L1     |
|---------------|--------------------------|
| Perforations: | 12mm hole @ 25mm centres |
| Sheet Size:   | 2400mm (L) x 1200mm (W)  |
| Border:       | 56.5mm (L) & 56.5mm (W)  |
| Open Area*:   | 15.90%                   |

#### 2400mm

Note: Panel size, border and non perforated areas can be varied to suit project, consult Asona

Scale 1:10 @ A3

56.5mm

12mm

25mm

56.5mm

Cluster Group