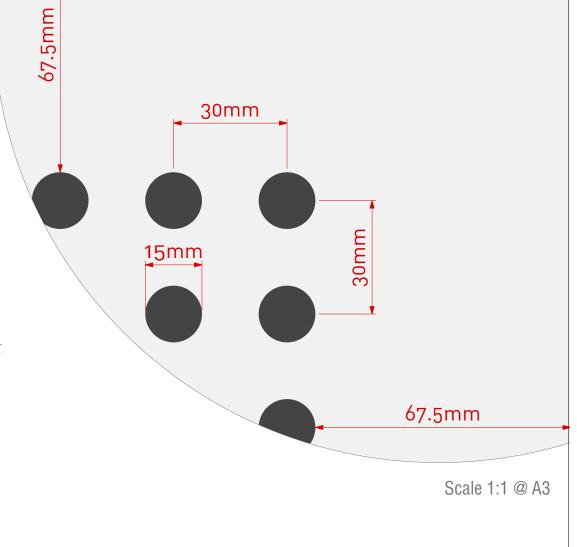

67.5mm

30mm

mber: UL13.1224.15/30.W1L2 te: 10/10/24

67.5mm

Scale 1:1 @ A3

Scale: 1:10 & 1:1

| Item:         | UL13.1224.15/30.W2L1     |
|---------------|--------------------------|
| Perforations: | 15mm hole @ 30mm centres |
| Sheet Size:   | 2400mm (L) x 1200mm (W)  |
| Border:       | 67.5mm (L) & 67.5mm (W)  |
| Open Area*:   | 14.92%                   |

<sup>\*</sup>Includes non perforated border.

# 1<u>3</u>5mm

2400mm

Note: Panel size, border and non perforated areas can be varied to suit project, consult Asona

Scale 1:10 @ A3

W2L1

Cluster Group