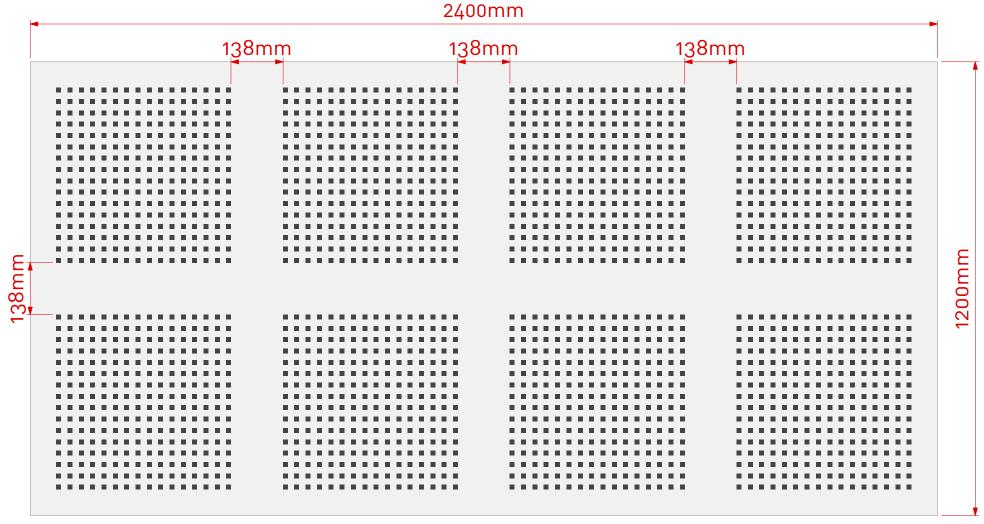

minimum 60mm

60mm

minimum

Scale 1:1 @ A3

| Item:         | UL13.1224.SQ12/30.W1L1      |
|---------------|-----------------------------|
| Perforations: | 12mm squares @ 30mm centres |
| Sheet Size:   | 2400mm (L) x 1200mm (W)     |
| Border:       | 69mm (L) & 695mm (W)        |
| Open Area*:   | 13.68%                      |

<sup>\*</sup>Includes non perforated border.

#### 2400mm

Note: Panel size, border and non perforated areas can be varied to suit project, consult Asona

Scale 1:10 @ A3