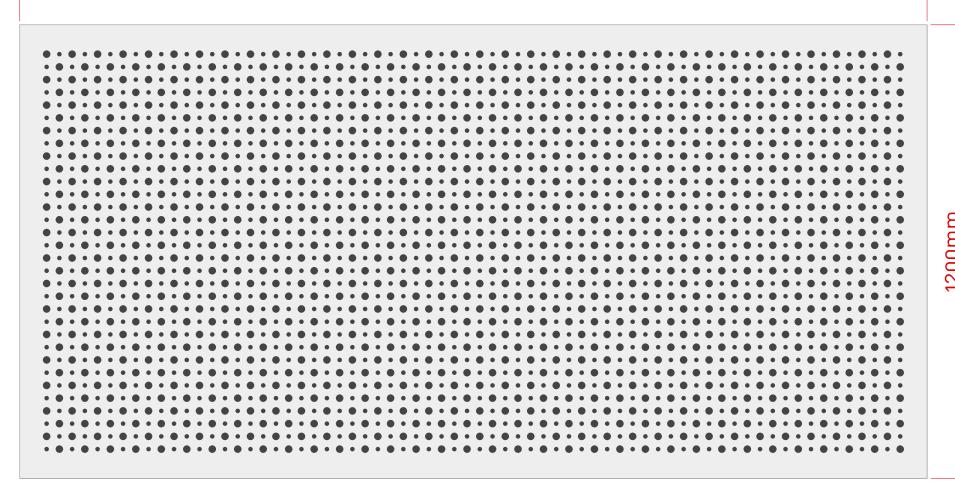

| Item:         | UL13.1224.12/25.W2L1     |
|---------------|--------------------------|
| Perforations: | 12mm hole @ 25mm centres |
| Sheet Size:   | 2400mm (L) x 1200mm (W)  |
| Border:       | 56.5mm (L) & 56.5mm (W)  |
| Open Area*:   | 14.45%                   |

# 2400mm

Note: Panel size, border and non perforated areas can be varied to suit project, consult Asona

Scale 1:10 @ A3

W2L1 W2L1

Cluster Group