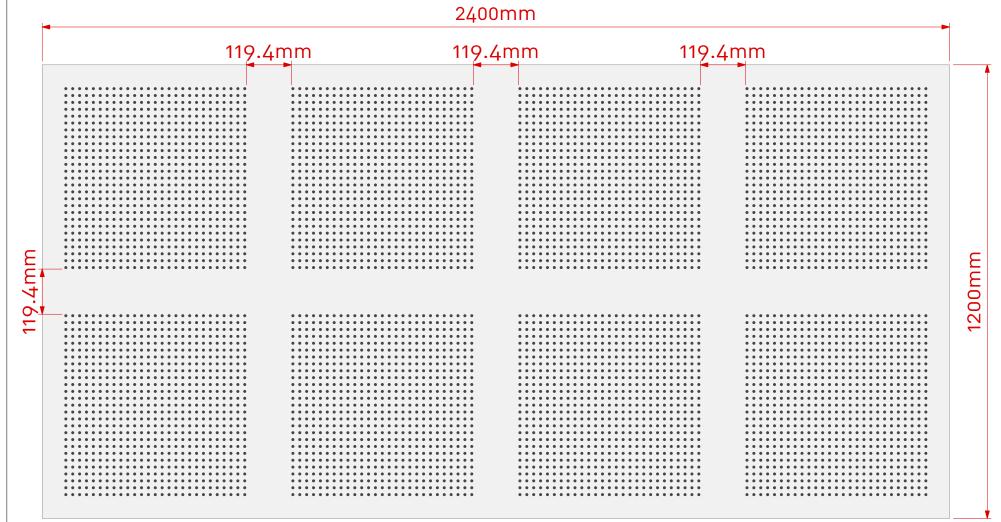

#### 2400mm

Note: Panel size, border and non perforated areas can be varied to suit project, consult Asona

Scale 1:10 @ A3

56.5mm

12mm

25mm

56.5mm

Cluster Group