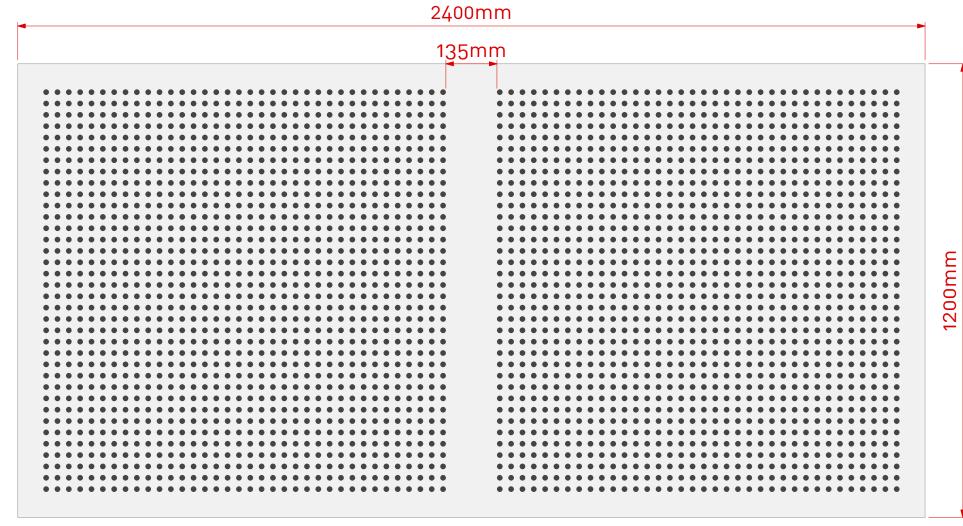

58.5mm

Scale 1:1 @ A3

| Item:         | UL13.1224.8/18.W1L2       |
|---------------|---------------------------|
| Perforations: | 8mm hole @ 18.2mm centres |
| Sheet Size:   | 2400mm (L) x 1200mm (W)   |
| Border:       | 58.5mm (L) & 29.1mm (W)   |
| Open Area*:   | 12.57%                    |

<sup>\*</sup>Includes non perforated border.

Note: Panel size, border and non perforated areas can be varied to suit project, consult Asona

Scale 1:10 @ A3

58.5mm

Scale 1:1 @ A3

18.2mm

8mm