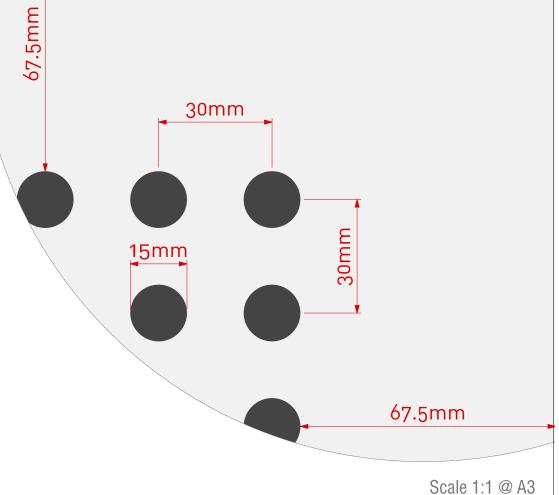

67.5mm

30mm

mber: UL13.1224.15/30.W1L2 te: 10/10/24

67.5mm

Scale 1:1 @ A3

Scale: 1:10 & 1:1

| Item:         | UL13.1224.15/30.W2L1     |
|---------------|--------------------------|
| Perforations: | 15mm hole @ 30mm centres |
| Sheet Size:   | 2400mm (L) x 1200mm (W)  |
| Border:       | 67.5mm (L) & 67.5mm (W)  |
| Open Area*:   | 14.92%                   |

<sup>\*</sup>Includes non perforated border.

# 1<u>3</u>5mm

2400mm

Note: Panel size, border and non perforated areas can be varied to suit project, consult Asona

Scale 1:10 @ A3

W2L1

Cluster Group