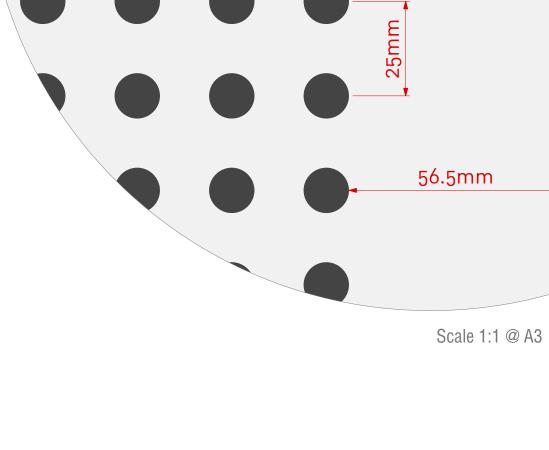

58.5mm

Scale 1:1 @ A3

W3L1

Drawn:

Scale:

18.2mm

| Item:         | UL13.1224.12/25.W1L1     |
|---------------|--------------------------|
| Perforations: | 12mm hole @ 25mm centres |
| Sheet Size:   | 2400mm (L) x 1200mm (W)  |
| Border:       | 56.5mm (L) & 56.5mm (W)  |
| Open Area*:   | 15.90%                   |

<sup>\*</sup>Includes non perforated border.