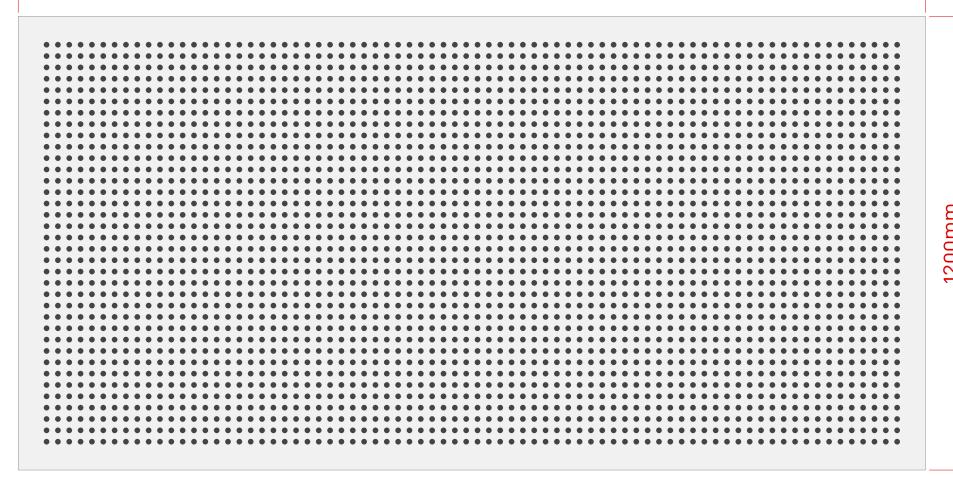

58.5mm

Scale 1:1 @ A3

W3L1

Drawn:

Scale:

18.2mm

| Item:         | UL13.1224.12/25.W1L1     |
|---------------|--------------------------|
| Perforations: | 12mm hole @ 25mm centres |
| Sheet Size:   | 2400mm (L) x 1200mm (W)  |
| Border:       | 56.5mm (L) & 56.5mm (W)  |
| Open Area*:   | 15.90%                   |

#### 2400mm

Note: Panel size, border and non perforated areas can be varied to suit project, consult Asona

Scale 1:10 @ A3

56.5mm

12mm

25mm

56.5mm

Cluster Group