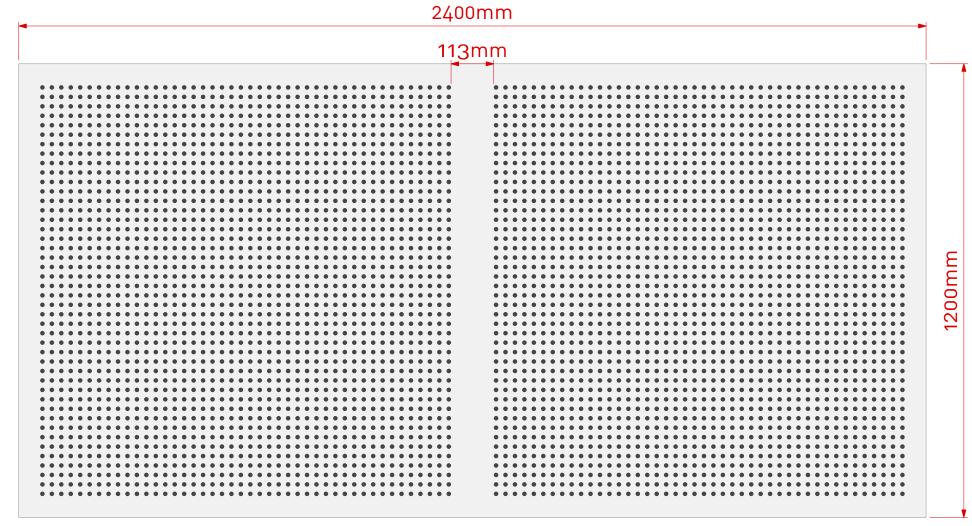

58.5mm

Scale 1:1 @ A3

| Item:         | UL13.1224.8/18.W1L2       |
|---------------|---------------------------|
| Perforations: | 8mm hole @ 18.2mm centres |
| Sheet Size:   | 2400mm (L) x 1200mm (W)   |
| Border:       | 58.5mm (L) & 29.1mm (W)   |
| Open Area*:   | 12.57%                    |

<sup>\*</sup>Includes non perforated border.

Note: Panel size, border and non perforated areas can be varied to suit project, consult Asona

Scale 1:10 @ A3

58.5mm

Scale 1:1 @ A3

18.2mm

8mm