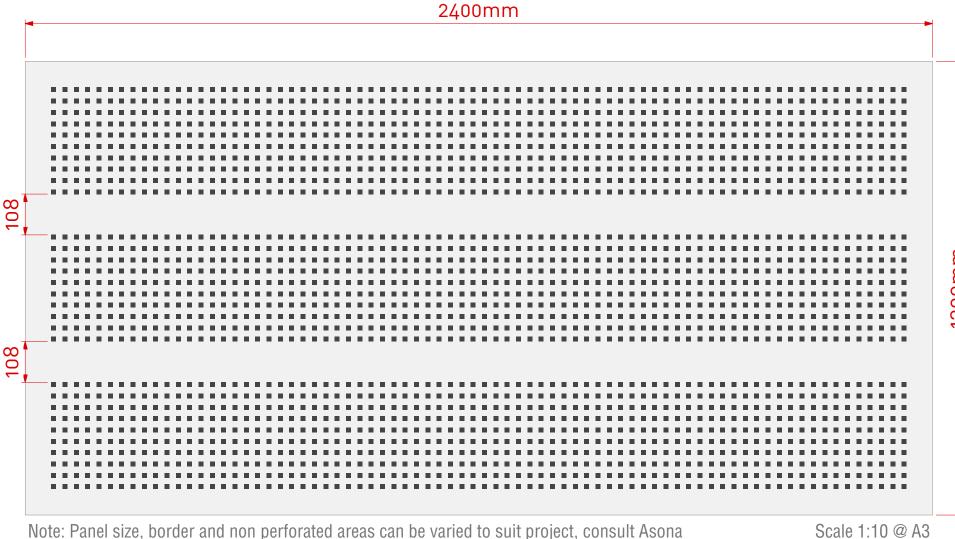

#### Ultratone<sup>™</sup> Perforated GIB® Plasterboard UL13.1224.SQ12/30.W1L2 Item:

12mm squares @ 30mm centres

2400mm (L) x 1200mm (W)

69mm (L) & 69mm (W) Border:

Open Area\*: 12.96%

Perforations:

Sheet Size:

Note: Panel size, border and non perforated areas can be varied to suit project, consult Asona

Scale 1:10 @ A3