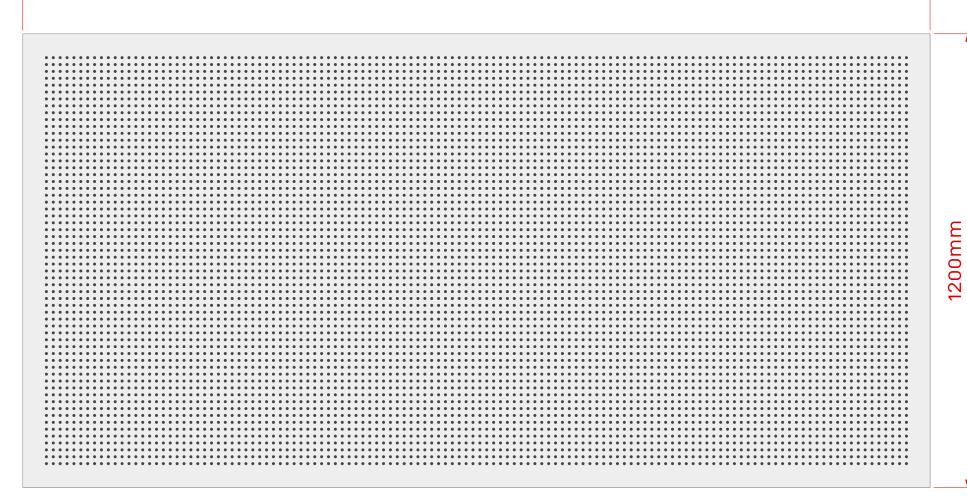

| Item:         | UL13.1224.8/18.W1L1        |
|---------------|----------------------------|
| Perforations: | 8mm holes @ 18.2mm centres |
| Sheet Size:   | 2400mm (L) x 1200mm (W)    |
| Border:       | 58.5mm (L) & 59.1mm (W)    |
| Open Area*:   | 13.19%                     |

<sup>\*</sup>Includes non perforated border.

#### 2400mm

Note: Panel size, border and non perforated areas can be varied to suit project, consult Asona

Scale 1:10 @ A3

18.2mm

8mm