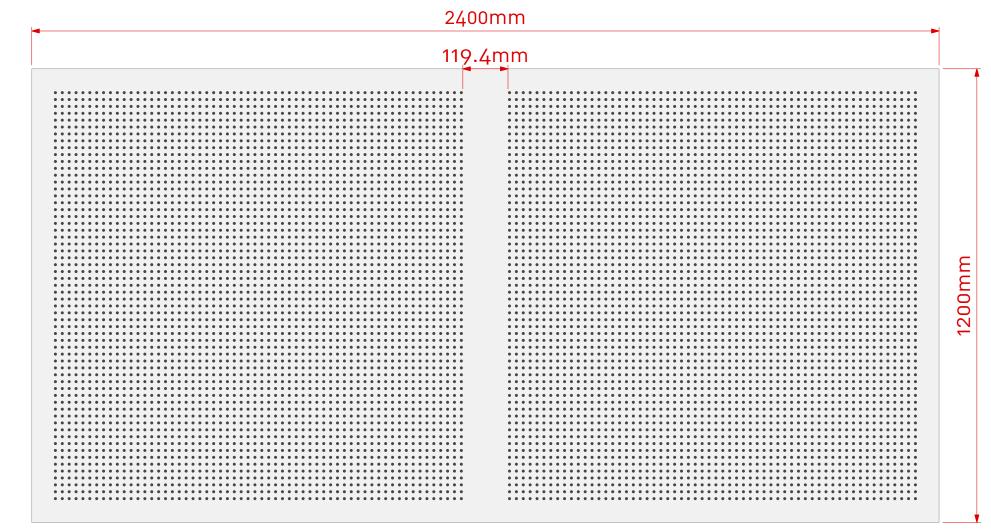

58.5mm

Scale 1:1 @ A3

| Item:         | UL13.1224.8/18.W1L2       |
|---------------|---------------------------|
| Perforations: | 8mm hole @ 18.2mm centres |
| Sheet Size:   | 2400mm (L) x 1200mm (W)   |
| Border:       | 58.5mm (L) & 29.1mm (W)   |
| Open Area*:   | 12.57%                    |

<sup>\*</sup>Includes non perforated border.

Note: Panel size, border and non perforated areas can be varied to suit project, consult Asona

Scale 1:10 @ A3

58.5mm

Scale 1:1 @ A3

18.2mm

8mm