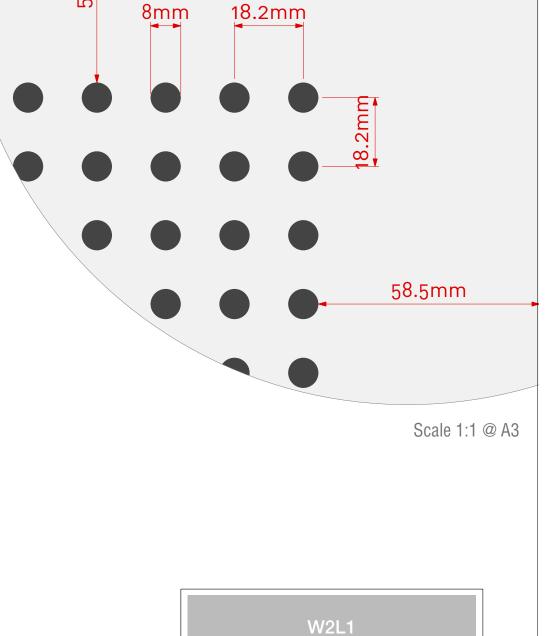

| Item:         | UL13.1224.8/18.W2L1       |
|---------------|---------------------------|
| Perforations: | 8mm hole @ 18.2mm centres |
| Sheet Size:   | 2400mm (L) x 1200mm (W)   |
| Border:       | 58.5mm (L) & 59.1mm (W)   |
| Open Area*:   | 11.88%                    |

# 2400mm 1700mm

Note: Panel size, border and non perforated areas can be varied to suit project, consult Asona

Scale 1:10 @ A3

Cluster Group

W2L1