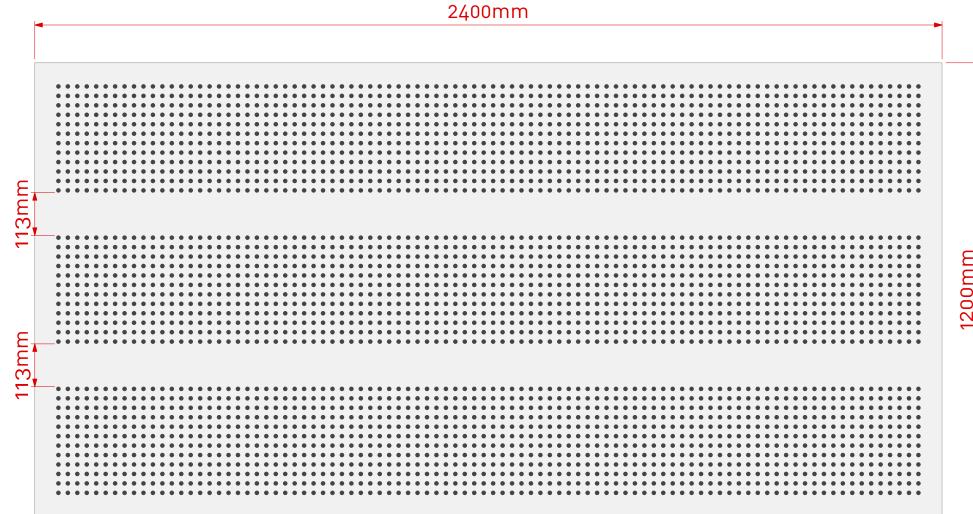

58.5mm

Scale 1:1 @ A3

W3L1

Drawn:

Scale:

18.2mm

| Item:         | UL13.1224.12/25.W1L1     |
|---------------|--------------------------|
| Perforations: | 12mm hole @ 25mm centres |
| Sheet Size:   | 2400mm (L) x 1200mm (W)  |
| Border:       | 56.5mm (L) & 56.5mm (W)  |
| Open Area*:   | 15.90%                   |

#### 2400mm

Note: Panel size, border and non perforated areas can be varied to suit project, consult Asona

Scale 1:10 @ A3

56.5mm

12mm

25mm

56.5mm

Cluster Group