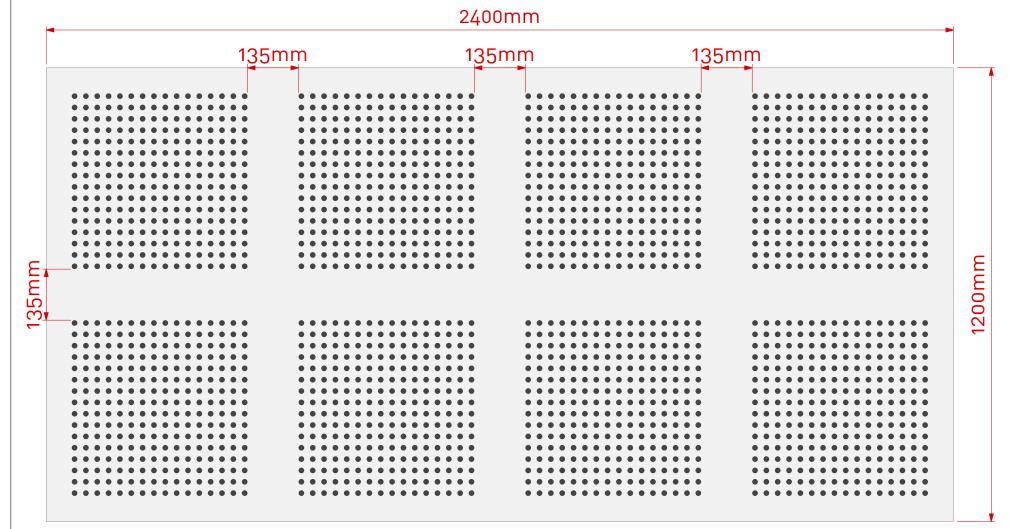

#### 2400mm

Note: Panel size, border and non perforated areas can be varied to suit project, consult Asona

Scale 1:10 @ A3

18.2mm

8mm