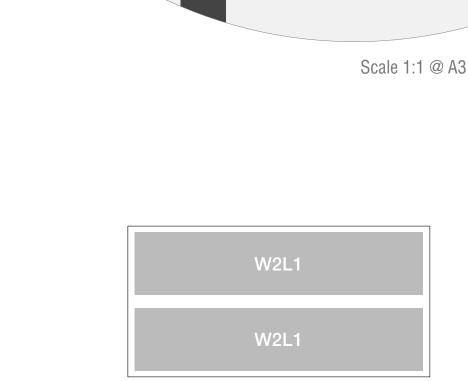

mber: UL13.1224.SQ12/30.W1L2 te: 10/10/24 Scale: 1:10 & 1:1

<sup>\*</sup>Includes non perforated border.

|  | Item:         | UL13.1224.SQ12/30.W2L1      |
|--|---------------|-----------------------------|
|  | Perforations: | 12mm squares @ 30mm centres |
|  | Sheet Size:   | 2400mm (L) x 1200mm (W)     |
|  | Border:       | 69mm (L) & 69mm (W)         |
|  | Open Area*:   | 12.16%                      |

<sup>\*</sup>Includes non perforated border.

#### 2400mm

Note: Panel size, border and non perforated areas can be varied to suit project, consult Asona

Scale 1:10 @ A3

Sign:

Cluster Group

asona

www.asona.co.nz

info@asona.co.nz