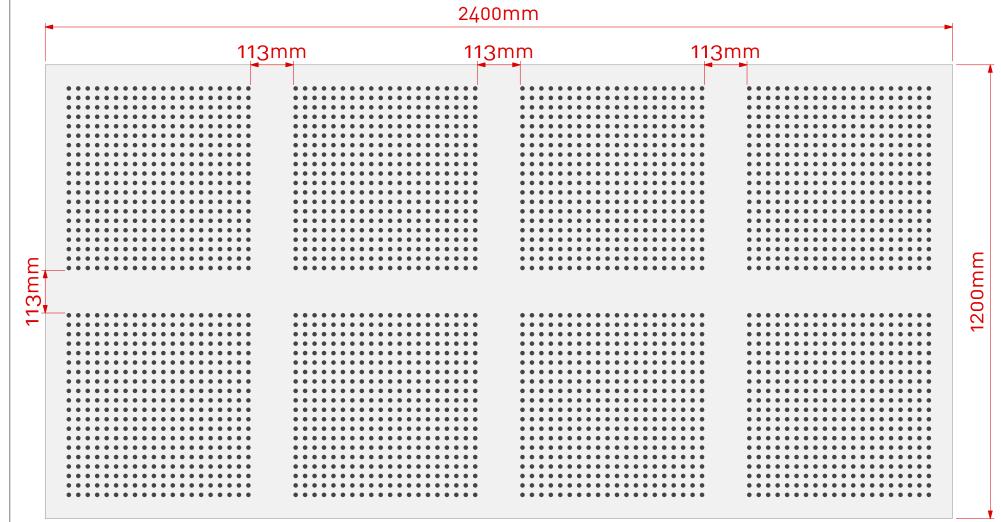

#### Ultratone™ Perforated GIB® Plasterboard

| Item:         | UL13.1224.12/25.W2L4     |  |
|---------------|--------------------------|--|
| Perforations: | 12mm hole @ 25mm centres |  |
| Sheet Size:   | 2400mm (L) x 1200mm (W)  |  |
| Border:       | 56.5mm (L) & 56.5mm (W)  |  |
| Open Area*:   | 12.57%                   |  |

<sup>\*</sup>Includes non perforated border.

Note: Panel size, border and non perforated areas can be varied to suit project, consult Asona

Scale 1:10 @ A3

25mm

Cluster Group

W2L4

W2L4

۷2L