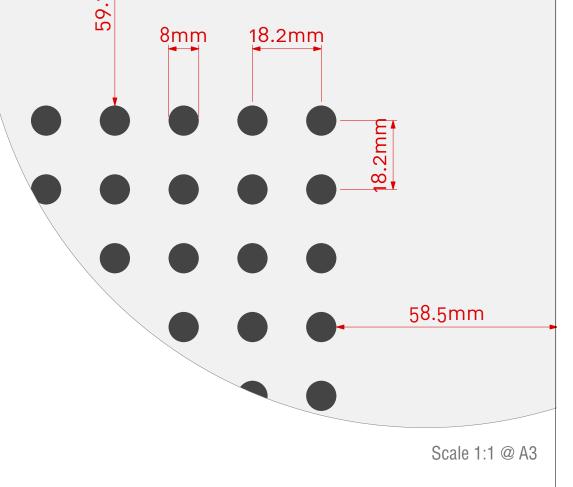

59.1mm

8mm

| Item:         | UL13.1224.8/18.W3L1       |
|---------------|---------------------------|
| Perforations: | 8mm hole @ 18.2mm centres |
| Sheet Size:   | 2400mm (L) x 1200mm (W)   |
| Border:       | 58.5mm (L) & 59.1mm (W)   |
| Open Area*:   | 10.56%                    |

| APPROVED  | NOTES |
|-----------|-------|
| Date: / / |       |
| Name:     |       |

59.1mm

8mm

W3L1 W3L1 Cluster Group View: Face View Drawing Number: UL13.1224.8/18.W3L1 Drawing Date: 10/10/24

SL

1:10 & 1:1

58.5mm

Scale 1:1 @ A3

W3L1

Drawn:

Scale:

18.2mm

| Item:         | UL13.1224.12/25.W1L1     |
|---------------|--------------------------|
| Perforations: | 12mm hole @ 25mm centres |
| Sheet Size:   | 2400mm (L) x 1200mm (W)  |
| Border:       | 56.5mm (L) & 56.5mm (W)  |
| Open Area*:   | 15.90%                   |