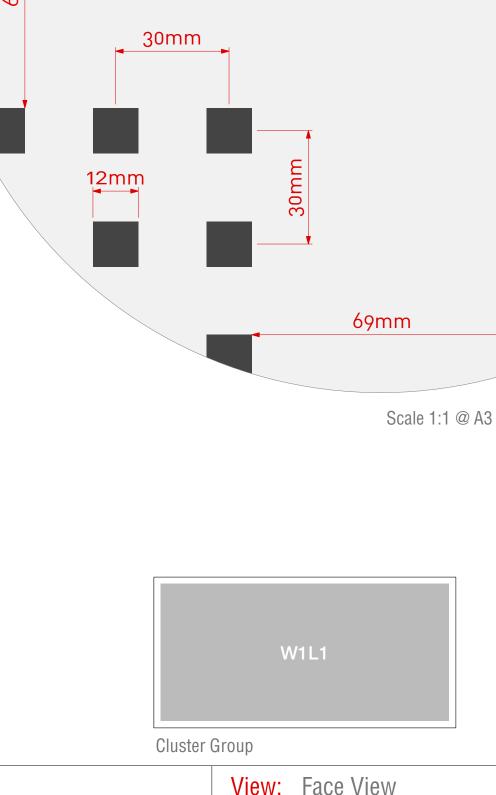

minimum 60mm

60mm

minimum

Scale 1:1 @ A3

| Item:         | UL13.1224.SQ12/30.W1L1      |
|---------------|-----------------------------|
| Perforations: | 12mm squares @ 30mm centres |
| Sheet Size:   | 2400mm (L) x 1200mm (W)     |
| Border:       | 69mm (L) & 695mm (W)        |
| Open Area*:   | 13.68%                      |

<sup>\*</sup>Includes non perforated border.

#### 2400mm

Note: Panel size, border and non perforated areas can be varied to suit project, consult Asona

Scale 1:10 @ A3