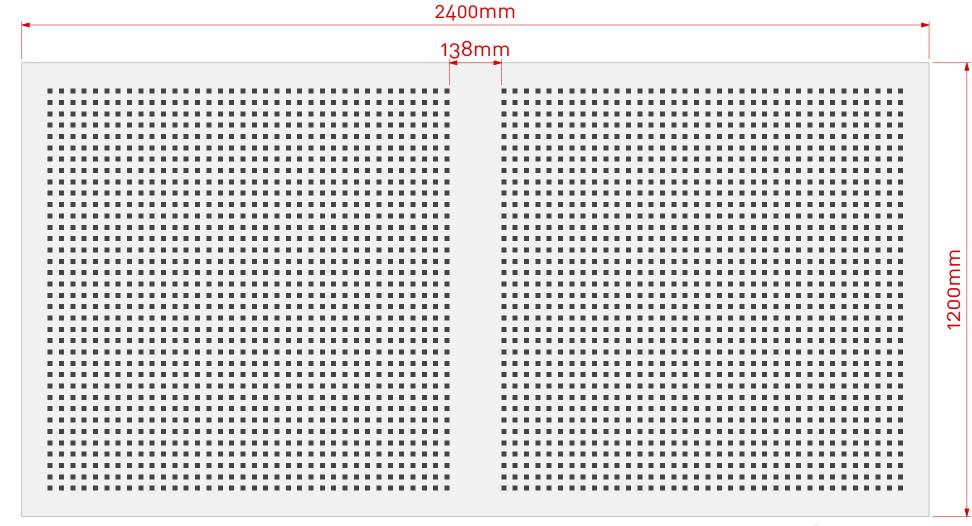

minimum 60mm

60mm

minimum

Scale 1:1 @ A3

| Item:         | UL13.1224.SQ12/30.W1L1      |
|---------------|-----------------------------|
| Perforations: | 12mm squares @ 30mm centres |
| Sheet Size:   | 2400mm (L) x 1200mm (W)     |
| Border:       | 69mm (L) & 695mm (W)        |
| Open Area*:   | 13.68%                      |

<sup>\*</sup>Includes non perforated border.

#### 2400mm

Note: Panel size, border and non perforated areas can be varied to suit project, consult Asona

Scale 1:10 @ A3