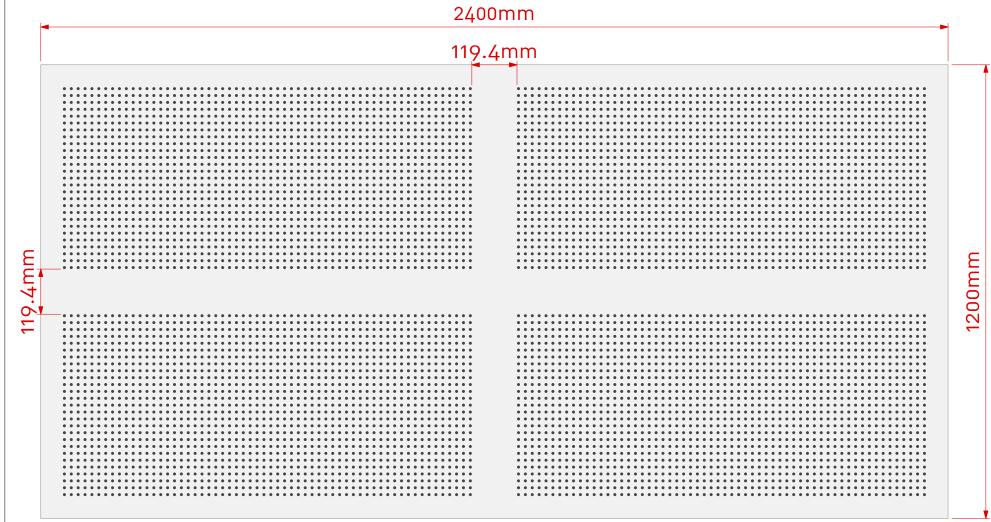

#### 2400mm

Note: Panel size, border and non perforated areas can be varied to suit project, consult Asona

Scale 1:10 @ A3

18.2mm

8mm