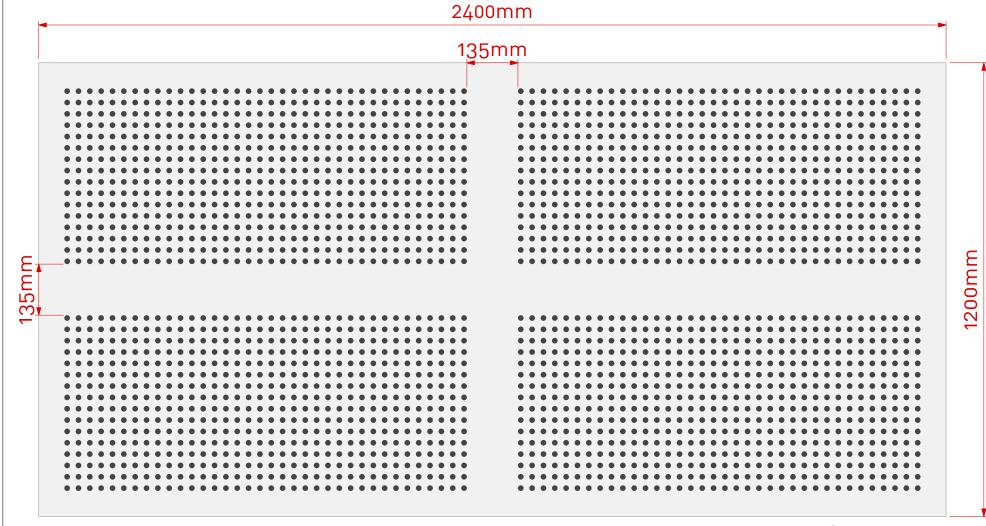

| Item:         | UL13.1224.8/18.W2L2     |
|---------------|-------------------------|
| Perforations: | 8mm hole @ 18mm centres |
| Sheet Size:   | 2400mm (L) x 1200mm (W) |
| Border:       | 62mm (L) & 56mm (W)     |
| Open Area*:   | 11.31%                  |

<sup>\*</sup>Includes non perforated border.

Note: Panel size, border and non perforated areas can be varied to suit project, consult Asona

Scale 1:10 @ A3

W2L2 W2L2 W2L2

Cluster Group