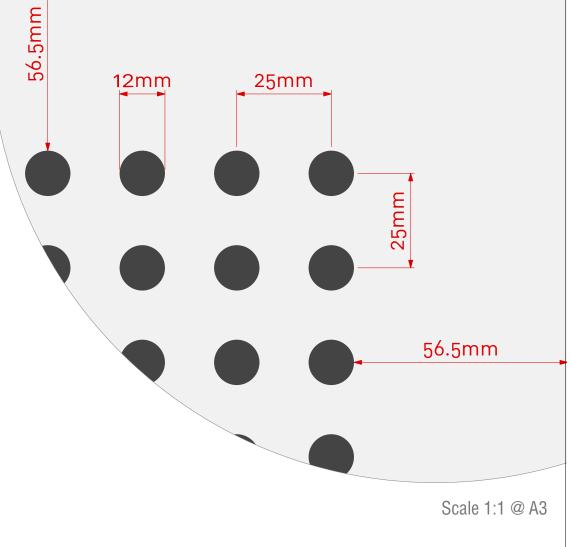

58.5mm

Scale 1:1 @ A3

W3L1

Drawn:

Scale:

18.2mm

| Item:         | UL13.1224.12/25.W1L1     |
|---------------|--------------------------|
| Perforations: | 12mm hole @ 25mm centres |
| Sheet Size:   | 2400mm (L) x 1200mm (W)  |
| Border:       | 56.5mm (L) & 56.5mm (W)  |
| Open Area*:   | 15.90%                   |

#### 2400mm

Note: Panel size, border and non perforated areas can be varied to suit project, consult Asona

Scale 1:10 @ A3

56.5mm

12mm

25mm

56.5mm

Cluster Group