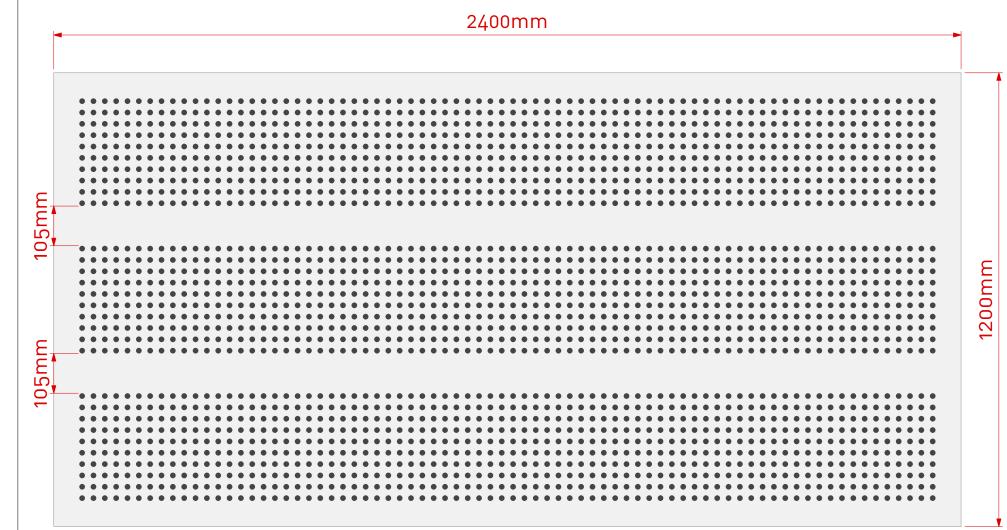

| Item:         | UL13.1224.8/18.W2L1       |
|---------------|---------------------------|
| Perforations: | 8mm hole @ 18.2mm centres |
| Sheet Size:   | 2400mm (L) x 1200mm (W)   |
| Border:       | 58.5mm (L) & 59.1mm (W)   |
| Open Area*:   | 11.88%                    |

# 2400mm 1700mm

Note: Panel size, border and non perforated areas can be varied to suit project, consult Asona

Scale 1:10 @ A3

Cluster Group

W2L1