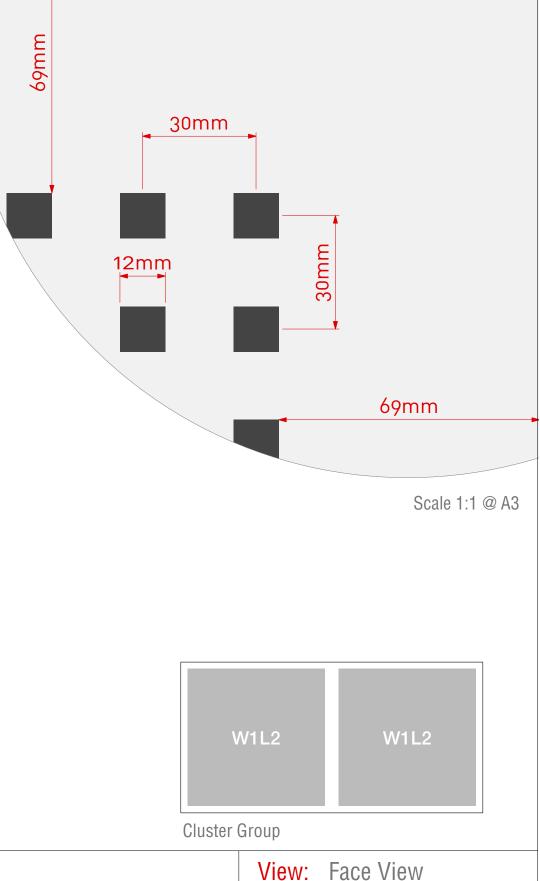

#### Ultratone<sup>™</sup> Perforated GIB® Plasterboard UL13.1224.SQ12/30.W1L2 Item:

12mm squares @ 30mm centres

2400mm (L) x 1200mm (W)

69mm (L) & 69mm (W) Border:

Open Area\*: 12.96%

Perforations:

Sheet Size:

Note: Panel size, border and non perforated areas can be varied to suit project, consult Asona

Scale 1:10 @ A3