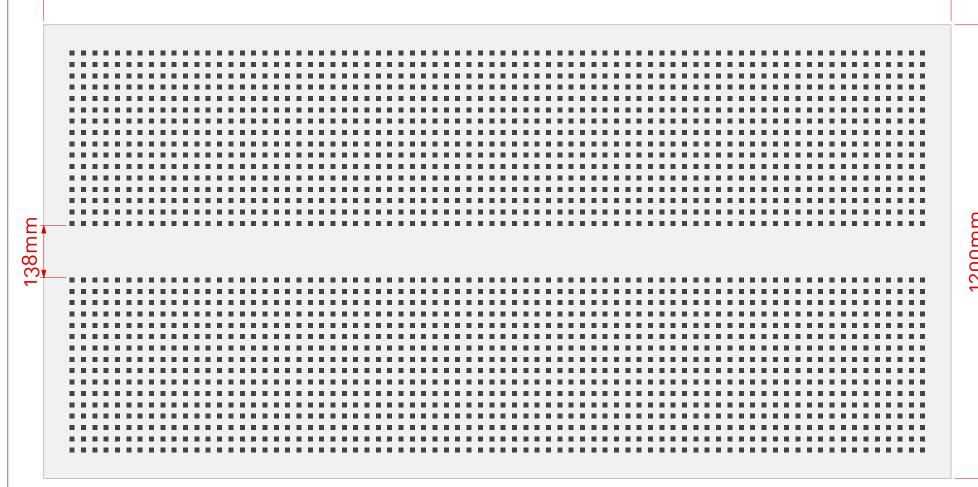

#### Ultratone™ Perforated GIB® Plasterboard 69mm UL13.1224.SQ12/30.W2L2 Item: 12mm squares @ 30mm centres Perforations: Sheet Size: 2400mm (L) x 1200mm (W) 30mm 69mm (L) & 69mm (W) Border: Open Area\*: 11.52% \*Includes non perforated border. 2400mm 138mm 69mm Scale 1:1 @ A3 1200mm 138mm W2L2 W2L2 W2L2 W2L2 Note: Panel size, border and non perforated areas can be varied to suit project, consult Asona Scale 1:10 @ A3 Cluster Group View: Face View Ultratone Perforated GIB® Plasterboard asona Ultratone GIB® Drawing Number: UL13.1224.SQ12/30.W2L2 **APPROVED NOTES** Product: www.asona.co.nz **Drawing Date:** 10/10/24 Customer: info@asona.co.nz SL Project Name: Drawn: Name: 6 Mahunga Drive, Mangere Bridge Auckland 2022, New Zealand Job Number: TBC Scale: 1:10 & 1:1 Sign: Tel: +64 9 525 6575