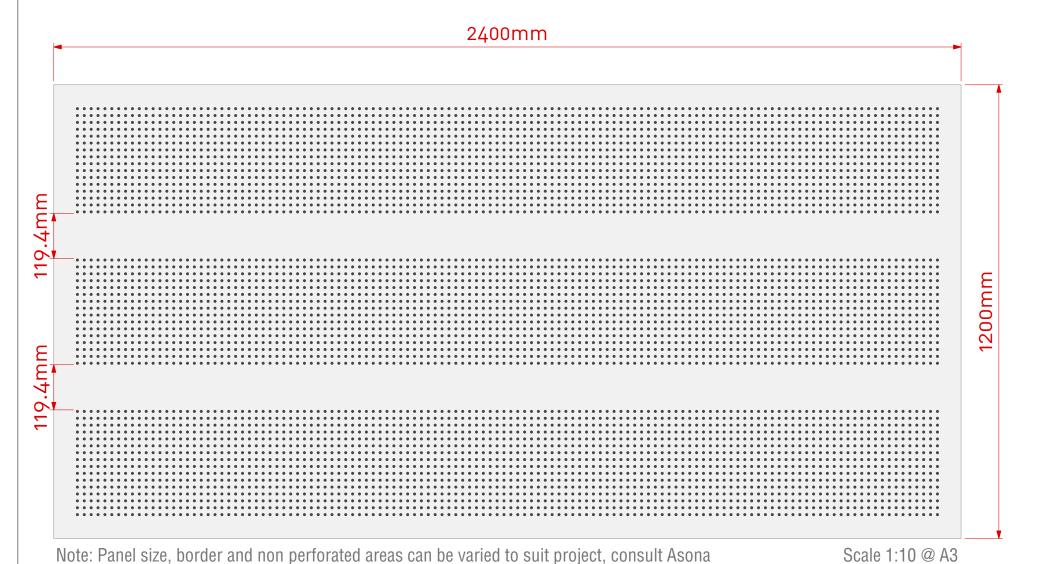

58.5mm

Scale 1:1 @ A3

W3L1

Drawn:

Scale:

18.2mm

| Item:         | UL13.1224.12/25.W1L1     |
|---------------|--------------------------|
| Perforations: | 12mm hole @ 25mm centres |
| Sheet Size:   | 2400mm (L) x 1200mm (W)  |
| Border:       | 56.5mm (L) & 56.5mm (W)  |
| Open Area*:   | 15.90%                   |

<sup>\*</sup>Includes non perforated border.

#### 2400mm

Note: Panel size, border and non perforated areas can be varied to suit project, consult Asona

Scale 1:10 @ A3

56.5mm

12mm

25mm

56.5mm

Cluster Group