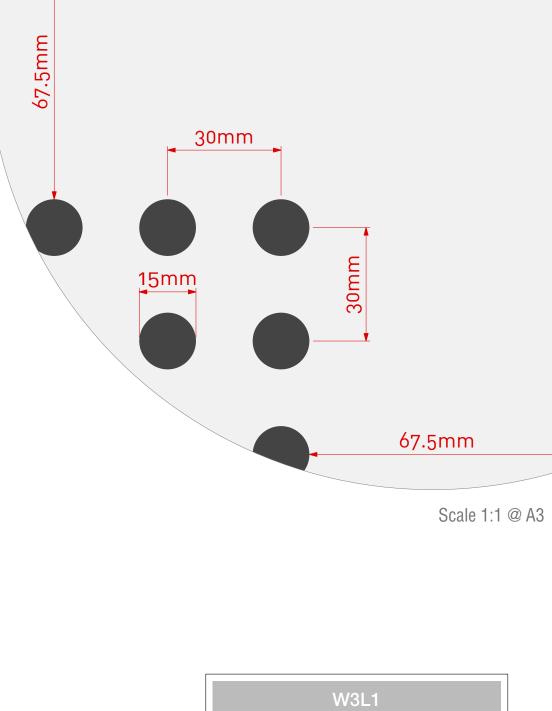

59.1mm

8mm

| Item:         | UL13.1224.8/18.W3L1       |
|---------------|---------------------------|
| Perforations: | 8mm hole @ 18.2mm centres |
| Sheet Size:   | 2400mm (L) x 1200mm (W)   |
| Border:       | 58.5mm (L) & 59.1mm (W)   |
| Open Area*:   | 10.56%                    |

<sup>\*</sup>Includes non perforated border.

asona

info@asona.co.nz 6 Mahunga Drive, Mangere Bridge Auckland 2022, New Zealand Tel: +64 9 525 6575

| Ultratone Perforated GIB® Plasterboard                                                                                                        |                |  |
|-----------------------------------------------------------------------------------------------------------------------------------------------|----------------|--|
| Product:                                                                                                                                      | Ultratone GIB® |  |
| Customer:                                                                                                                                     |                |  |
| Project Name:                                                                                                                                 |                |  |
| Job Number:                                                                                                                                   | TBC            |  |
| © Copyright ASONA Ltd 2024, Asona™ products are trade marks of Asona Ltd. We reserve the right to change specifications without notification. |                |  |

| APPROVED  | NOTES |
|-----------|-------|
| Date: / / |       |
| Name:     |       |

59.1mm

8mm

W3L1 W3L1 Cluster Group View: Face View Drawing Number: UL13.1224.8/18.W3L1 Drawing Date: 10/10/24

SL

1:10 & 1:1

58.5mm

Scale 1:1 @ A3

W3L1

Drawn:

Scale:

18.2mm

| Item:         | UL13.1224.12/25.W1L1     |
|---------------|--------------------------|
| Perforations: | 12mm hole @ 25mm centres |
| Sheet Size:   | 2400mm (L) x 1200mm (W)  |
| Border:       | 56.5mm (L) & 56.5mm (W)  |
| Open Area*:   | 15.90%                   |