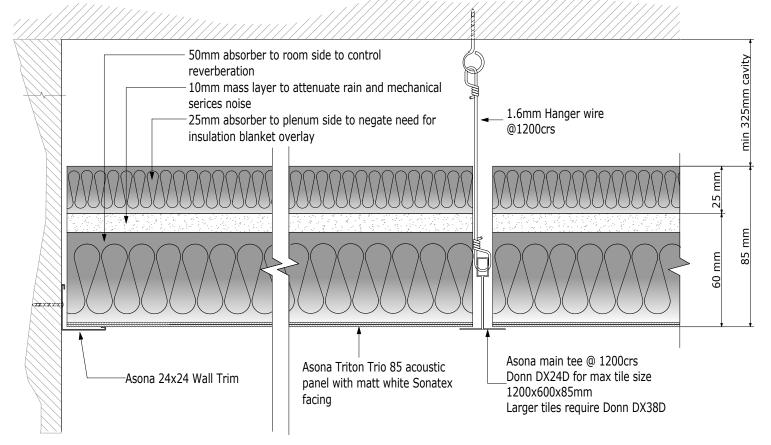

For standard panel dimensions: 600x600x85mm with grid Donn DX24D / DX38D 1200x600x85mm with grid Donn DX24D / DX38D 2400x600x85mm with grid Donn DX38D Title:

Standard Section

Product:

Asona Triton Trio 85 Acoustic Panel

## **Description:**

Asona Triton Trio acoustic panel with sonatex facing. Designed to provide high sound absorption and attenuation for control of reverberation and transmitted noise by combining a trio of acoustic treatments in one panel.

NRC 0.95 CAC 48 STC 25dB

 Drawing No.:
 TT-001

 Rev No.:
 002

 Scale:
 A4 @ 1:2

 Date:
 10/10/2017

Ph: +64 (0)9 5256575

Fax: +64 (0)9 5256579

Email: info@asona.co.nz